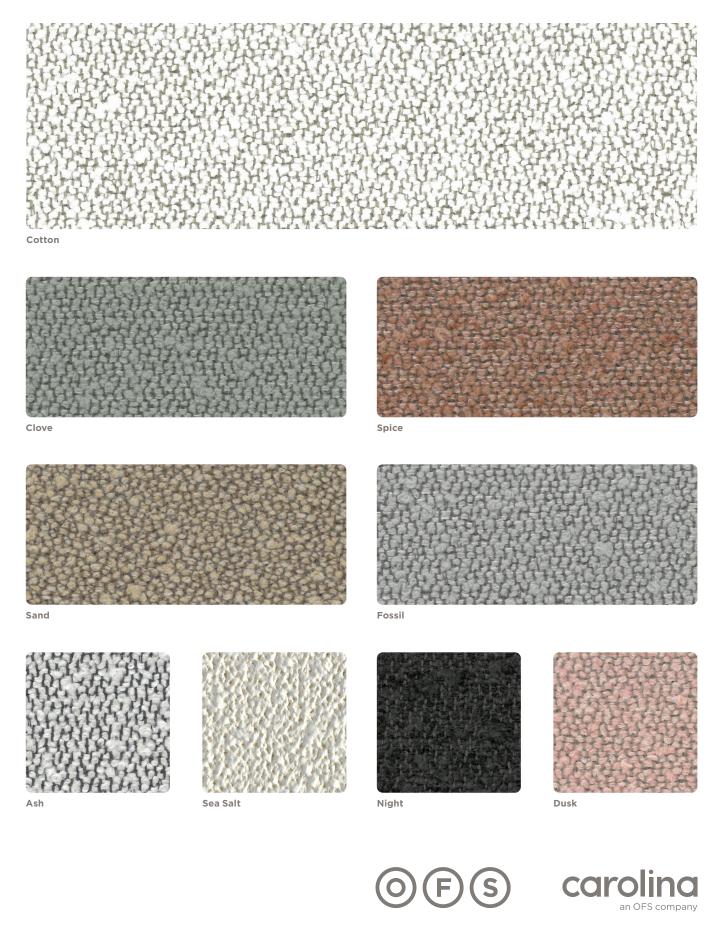

## OFS collection | Allure

| Pattern                            | Content                                                                                                                              | Finish             | Repeat | Abrasion | Tackable |
|------------------------------------|--------------------------------------------------------------------------------------------------------------------------------------|--------------------|--------|----------|----------|
| Allure                             | 51% Post-consumer<br>recycled polyester,<br>49% polyester                                                                            | N/A                | N/A    | 100,000  | Yes      |
| Width                              | 54"                                                                                                                                  |                    |        |          |          |
| Flammability                       | This textile meets all appropriate flammability requirements, including CAL117-2014 and NFPA 260, and is compatible with CAL TB-133. |                    |        |          |          |
| Maintenance                        | SW - Cleanable with solvent based furniture cleaner or soap and water or 10% diluted bleach solution if necessary.                   |                    |        |          |          |
| Samples                            | Please contact your local sales representative or visit ofs.com for samples.                                                         |                    |        |          |          |
| Note                               | Environmentally friendly production process. Made in the USA.                                                                        |                    |        |          |          |
| Reduced<br>environmental<br>impact | All fabrics are recyclable.                                                                                                          |                    |        |          |          |
|                                    | • There are 31 bottles recycled p                                                                                                    | er yard of fabric. |        |          |          |