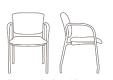

### Seating

Armless guest chair **C2012** w21.5" d24" h33"

Guest chair with arms C2009
W24" d24" h33"

Guest/stacking **C2212** w21.5" d24" h33"

Guest chair with casters **C2209** w24" d24" h33"

Guest chair, armless **C2412** w21.5" d24" h33"

C2409 w24" d24" h33"

Bariatric guest 30" **C2439** w34.75" d27.75" h33"

carolina.ofs.com imagine a place® 800.763.0212