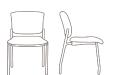

# Lynx+

Lynx+ ranges effortlessly into any environment with comfort and durability. The ergonomically curved back and contoured waterfall seat keeps you relaxed and linked into your day. Featuring a wall-saving frame, Lynx+ accommodates across markets such as corporate, education and healthcare.

With options like high glides, casters, and a book rack, Lynx+ supports the look you want and the comfort and convenience patients and guests will notice.

3

Black hard wheel casters

Fixed arms shown in black

Metal frame shown in Bone White