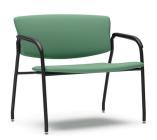

### Seating

Armless guest chair **C2012** w21.5" d24" h33"

Guest chair with arms C2009
W24" d24" h33"

Guest/stacking **C2212** w21.5" d24" h33"

Guest chair with casters **C2209** w24" d24" h33"

Guest chair, armless **C2412** w21.5" d24" h33"

C2409 w24" d24" h33"

Bariatric guest 30" **C2439** w34.75" d27.75" h33"

carolina.ofs.com imagine a place® 800.763.0212