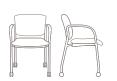

### Seating

Armless guest chair **C2012** w21.5" d24" h33"

Guest chair with arms C2009
W24" d24" h33"

Guest/stacking **C2212** w21.5" d24" h33"

Guest chair with casters **C2209** w24" d24" h33"

Guest chair, armless **C2412** w21.5" d24" h33"

C2409 w24" d24" h33"

Bariatric guest 30" **C2439** w34.75" d27.75" h33"

carolina.ofs.com imagine a place® 800.763.0212