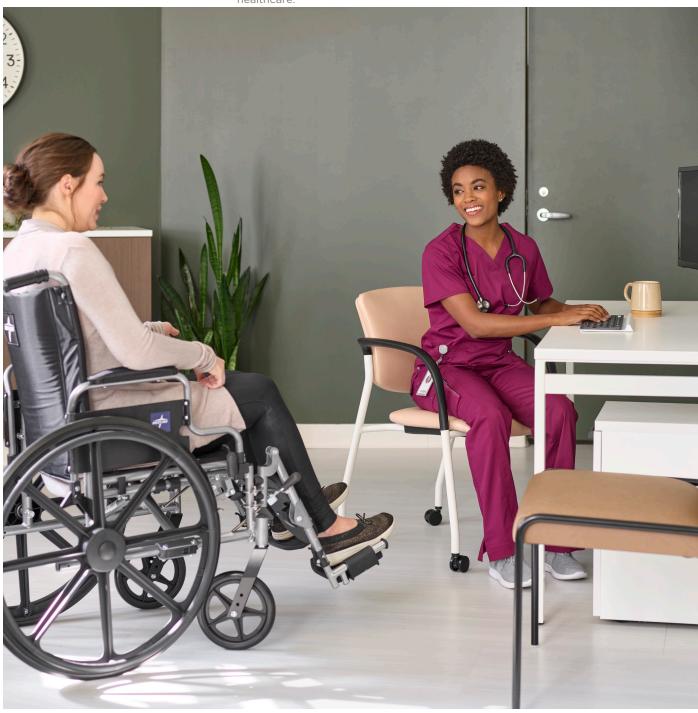

# Lynx+

Lynx+ ranges effortlessly into any environment with comfort and durability. The ergonomically curved back and contoured waterfall seat keeps you relaxed and linked into your day. Featuring a wall-saving frame, Lynx+ accommodates across markets such as corporate, education and healthcare.

With options like high glides, casters, and a book rack, Lynx+ supports the look you want and the comfort and convenience patients and guests will notice.

3

Black hard wheel casters

Fixed arms shown in black