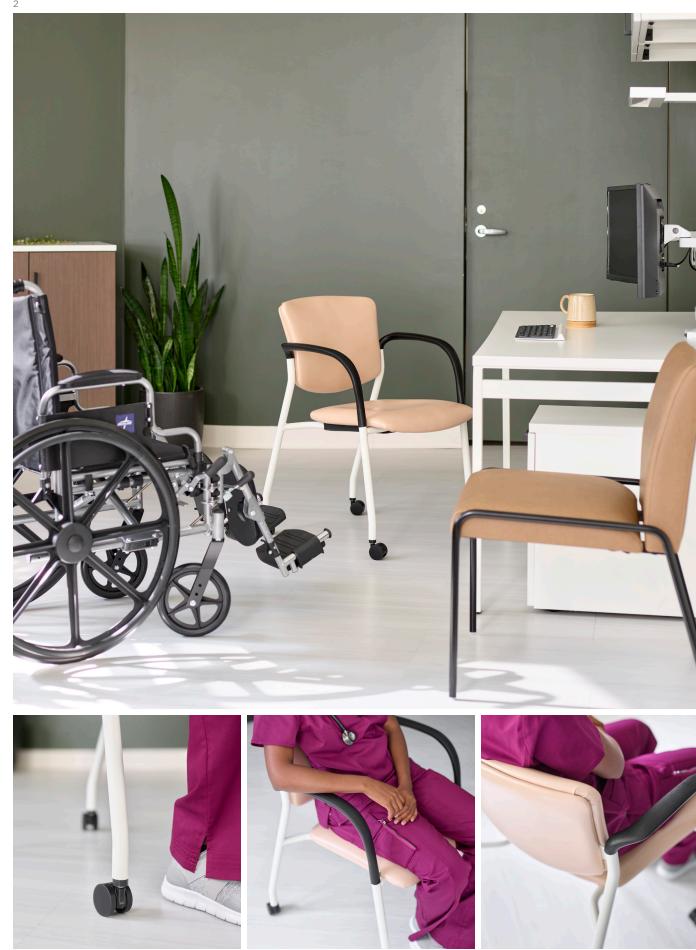

With options like high glides, casters, and a book rack, Lynx+ supports the look you want and the comfort and convenience patients and guests will notice.

3

Black hard wheel casters

Fixed arms shown in black

Metal frame shown in Bone White