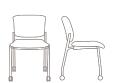

With options like high glides, casters, and a book rack, Lynx+ supports the look you want and the comfort and convenience patients and guests will notice.

3

Black hard wheel casters

Fixed arms shown in black

### Seating

Armless guest chair **C2012** w21.5" d24" h33"

Guest chair with arms C2009
W24" d24" h33"

Guest/stacking **C2212** w21.5" d24" h33"

Guest chair with casters **C2209** w24" d24" h33"

Guest chair, armless **C2412** w21.5" d24" h33"

C2409 w24" d24" h33"

Bariatric guest 30" **C2439** w34.75" d27.75" h33"

carolina.ofs.com imagine a place® 800.763.0212