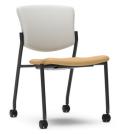

# Lynx+

Lynx+ ranges effortlessly into any environment with comfort and durability. The ergonomically curved back and contoured waterfall seat keeps you relaxed and linked into your day. Featuring a wall-saving frame, Lynx+ accommodates across markets such as corporate, education and healthcare.

With options like high glides, casters, and a book rack, Lynx+ supports the look you want and the comfort and convenience patients and guests will notice.

3

Black hard wheel casters

Fixed arms shown in black