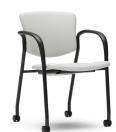

With options like high glides, casters, and a book rack, Lynx+ supports the look you want and the comfort and convenience patients and guests will notice.

3

Black hard wheel casters

Fixed arms shown in black

Metal frame shown in Bone White