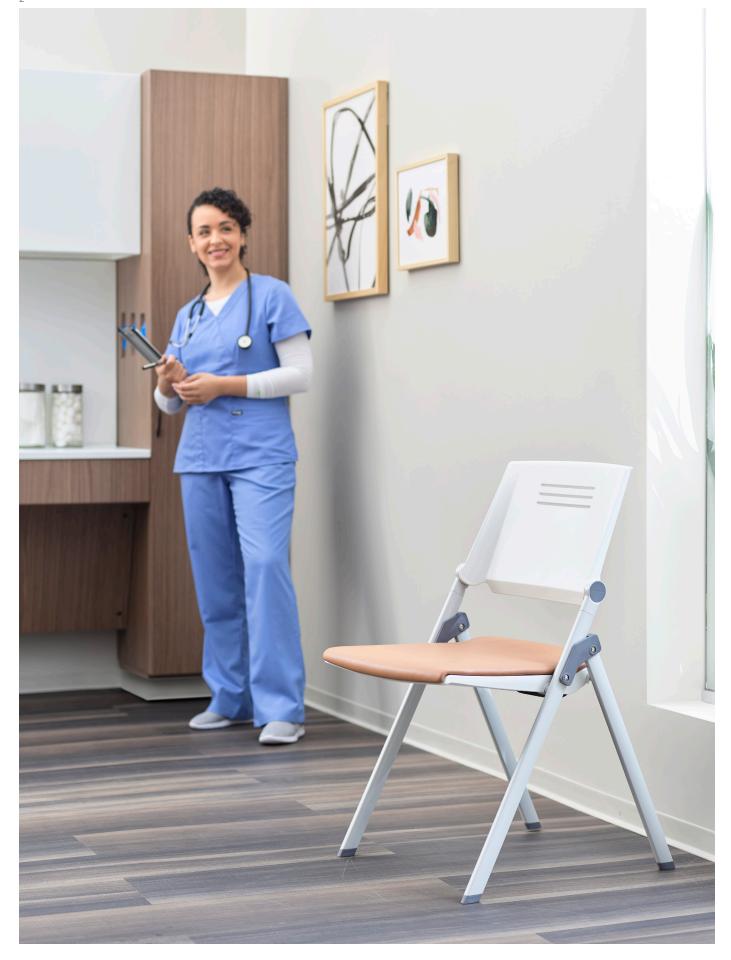

# Maren

With space seemingly always at a premium, Maren folding chair provides a comfortable and stylish seating option for additional guests when needed. Paint, plastic and upholstery options allow design flexibility.

Upholstered seat for additional comfort

#### Statement of line

Plastic seat and back, folding chair **1100-PL** w19.5" d23.75" h34"

Upholstered seat and plastic back, folding chair **1100-UP** w19.5" d23.75" h34"

Wall mount bracket **1100-BR** w9.5" d5.75" h3.5"