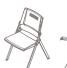

# Maren

With space seemingly always at a premium, Maren folding chair provides a comfortable and stylish seating option for additional guests when needed. Paint, plastic and upholstery options allow design flexibility.

An optional wall mounted bracket neatly and compactly stores Maren out of the way when not in use.

Wall hanging bracket for storage when not in use

Durable metal frame available in Bone White or Chalk

Vented plastic for additional comfort

#### **Features**

- Vented plastic back for additional comfort
- Plastic seat and back
- Upholstered seat for additional comfort
- Durable metal frame
- Wall hanging bracket for storage when not in use (sold separately)