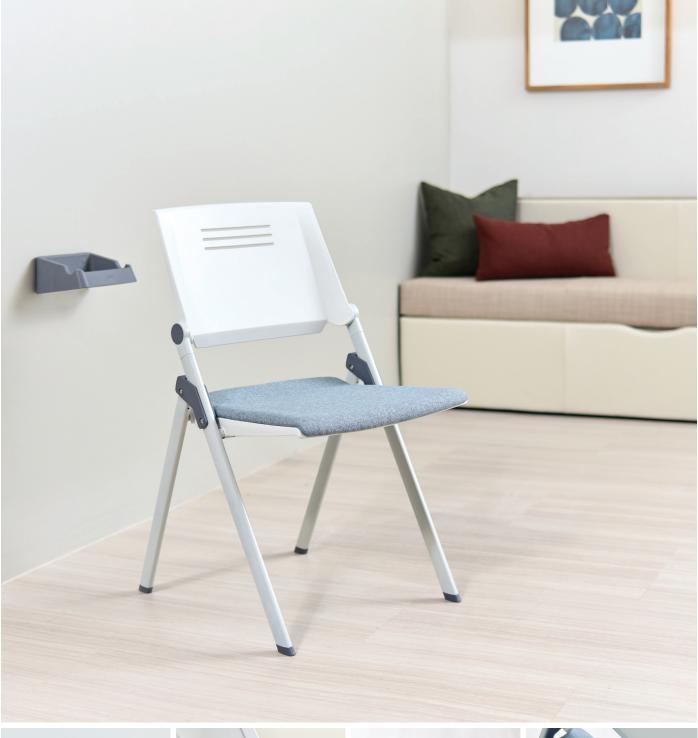

An optional wall mounted bracket neatly and compactly stores Maren out of the way when not in use.

Wall hanging bracket for storage when not in use

Durable metal frame available in Bone White or Chalk

Vented plastic for additional comfort

#### **Features**

- Vented plastic back for additional comfort
- Plastic seat and back
- Upholstered seat for additional comfort
- Durable metal frame
- Wall hanging bracket for storage when not in use (sold separately)

### Options

- Frame color Chalk or Bone White powder coat
- Plastic seat and back white, grey, or black