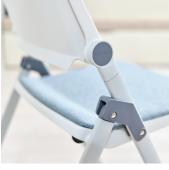

An optional wall mounted bracket neatly and compactly stores Maren out of the way when not in use.

Wall hanging bracket for storage when not in use

Durable metal frame available in Bone White or Chalk

Vented plastic for additional comfort

#### **Features**

- Vented plastic back for additional comfort
- Plastic seat and back
- Upholstered seat for additional comfort
- Durable metal frame
- Wall hanging bracket for storage when not in use (sold separately)

#### Statement of line

Plastic seat and back, folding chair **1100-PL** w19.5" d23.75" h34"

Upholstered seat and plastic back, folding chair **1100-UP** w19.5" d23.75" h34"

Wall mount bracket **1100-BR** w9.5" d5.75" h3.5"