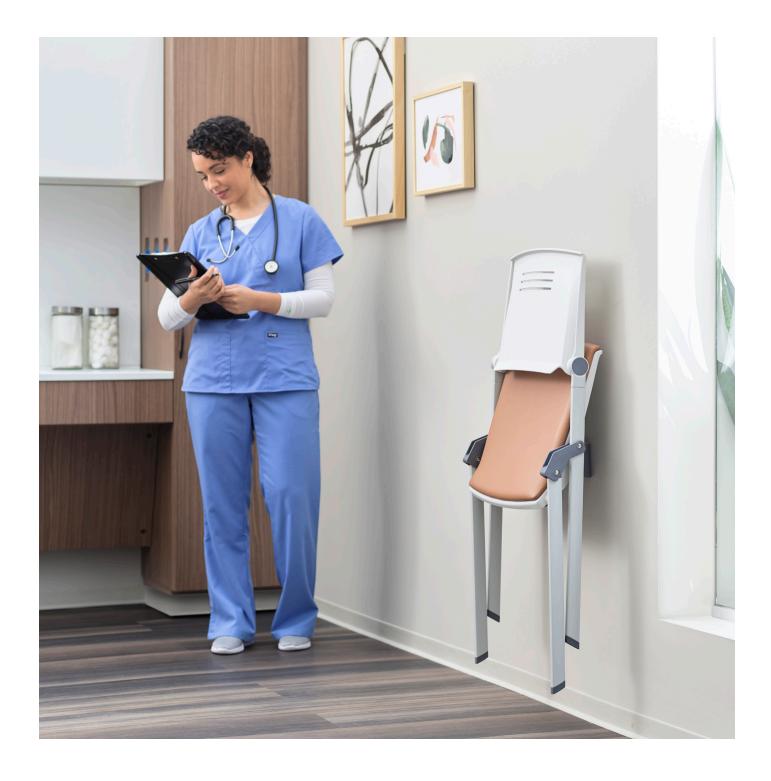

# Maren

With space seemingly always at a premium, Maren folding chair provides a comfortable and stylish seating option for additional guests when needed. Paint, plastic and upholstery options allow design flexibility.

An optional wall mounted bracket neatly and compactly stores Maren out of the way when not in use.

Wall hanging bracket for storage when not in use

Durable metal frame available in Bone White or Chalk

Vented plastic for additional comfort

#### Statement of line

Plastic seat and back, folding chair **1100-PL** w19.5" d23.75" h34"

Upholstered seat and plastic back, folding chair **1100-UP** w19.5" d23.75" h34"

Wall mount bracket **1100-BR** w9.5" d5.75" h3.5"