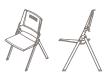

An optional wall mounted bracket neatly and compactly stores Maren out of the way when not in use.

Wall hanging bracket for storage when not in use

Durable metal frame available in Bone White or Chalk

Vented plastic for additional comfort

#### Statement of line

Plastic seat and back, folding chair **1100-PL** w19.5" d23.75" h34"

Upholstered seat and plastic back, folding chair **1100-UP** w19.5" d23.75" h34"

Wall mount bracket **1100-BR** w9.5" d5.75" h3.5"