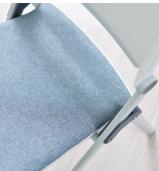

Upholstered seat for additional comfort

#### **Features**

- Vented plastic back for additional comfort
- Plastic seat and back
- Upholstered seat for additional comfort
- Durable metal frame
- Wall hanging bracket for storage when not in use (sold separately)