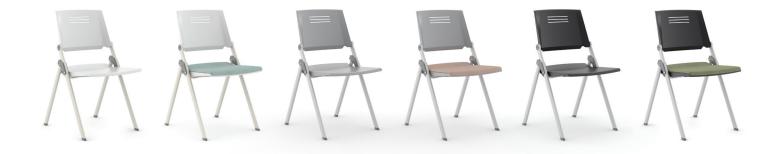

### Options

- Frame color Chalk or Bone White powder coat
- Plastic seat and back white, grey, or black

#### Statement of line

Plastic seat and back, folding chair **1100-PL** w19.5" d23.75" h34"

Upholstered seat and plastic back, folding chair **1100-UP** w19.5" d23.75" h34"

Wall mount bracket **1100-BR** w9.5" d5.75" h3.5"