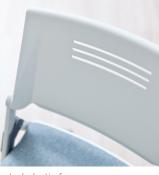

An optional wall mounted bracket neatly and compactly stores Maren out of the way when not in use.

Wall hanging bracket for storage when not in use

Durable metal frame available in Bone White or Chalk

Vented plastic for additional comfort

#### **Features**

- Vented plastic back for additional comfort
- Plastic seat and back
- Upholstered seat for additional comfort
- Durable metal frame
- Wall hanging bracket for storage when not in use (sold separately)