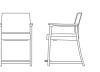

## Statement of line

Guest chair, open arm 1600

w24" d26" h34.5"

1610 w24" d26" h34.5"

Bariatric chair, open arm 1600-OB w33" d26" h34.5"

Bariatric chair, panel arm 1610-OB

w33" d26" h34.5"

Patient chair, open arm **1625 -** Stationary back 1625-MOTION - Motion back w24" d26" h45"

**1635 -** Stationary back 1635-MOTION - Motion back w24" d26" h45"

Easy access chair, open arm **1675 -** Stationary back 1675-MOTION - Motion back w24" d28.5" h34"

Easy access chair, panel arm **1685 -** Stationary arm 1685-MOTION - Motion arm w24" d28.5" h34"