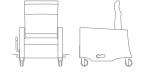

Three-position recliner **1677-OA -** open arm **1677 -** closed arm **1677C -** closed arm w/ casters

w26.5" d33.25" h44"

w26.5" d27.25" h39.25"

Glider recliner

**1307 -** Recliner 1307-SR - Lite recliner 1307-OB - Bariatric recliner w34" d39" h48"