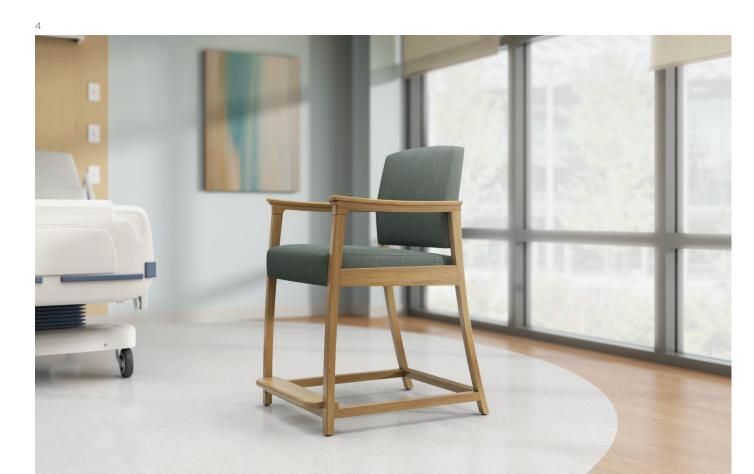

## Statement of line

Guest chair, open arm 1600

w24" d26" h34.5"

1610 w24" d26" h34.5"

Bariatric chair, open arm 1600-OB w33" d26" h34.5"

Bariatric chair, panel arm 1610-OB

w33" d26" h34.5"

Patient chair, open arm **1625 -** Stationary back 1625-MOTION - Motion back w24" d26" h45"

**1635 -** Stationary back 1635-MOTION - Motion back w24" d26" h45"

Easy access chair, open arm **1675 -** Stationary back 1675-MOTION - Motion back w24" d28.5" h34"

Easy access chair, panel arm **1685 -** Stationary arm 1685-MOTION - Motion arm w24" d28.5" h34"