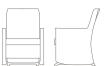

Three-position recliner **1677-OA -** open arm **1677 -** closed arm **1677C -** closed arm w/ casters

w26.5" d33.25" h44"

w26.5" d27.25" h39.25"

Glider recliner

**1307 -** Recliner 1307-SR - Lite recliner 1307-OB - Bariatric recliner w34" d39" h48"