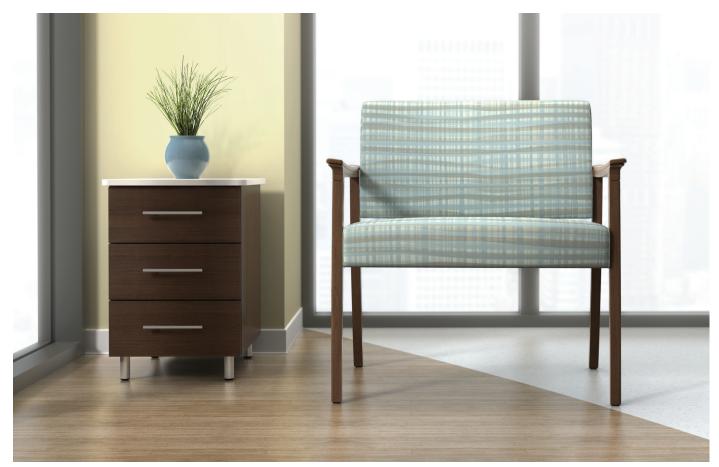

## Statement of line

Guest chair, open arm 1600

w24" d26" h34.5"

1610 w24" d26" h34.5"

Bariatric chair, open arm 1600-OB w33" d26" h34.5"

Bariatric chair, panel arm 1610-OB

w33" d26" h34.5"

Patient chair, open arm **1625 -** Stationary back 1625-MOTION - Motion back w24" d26" h45"