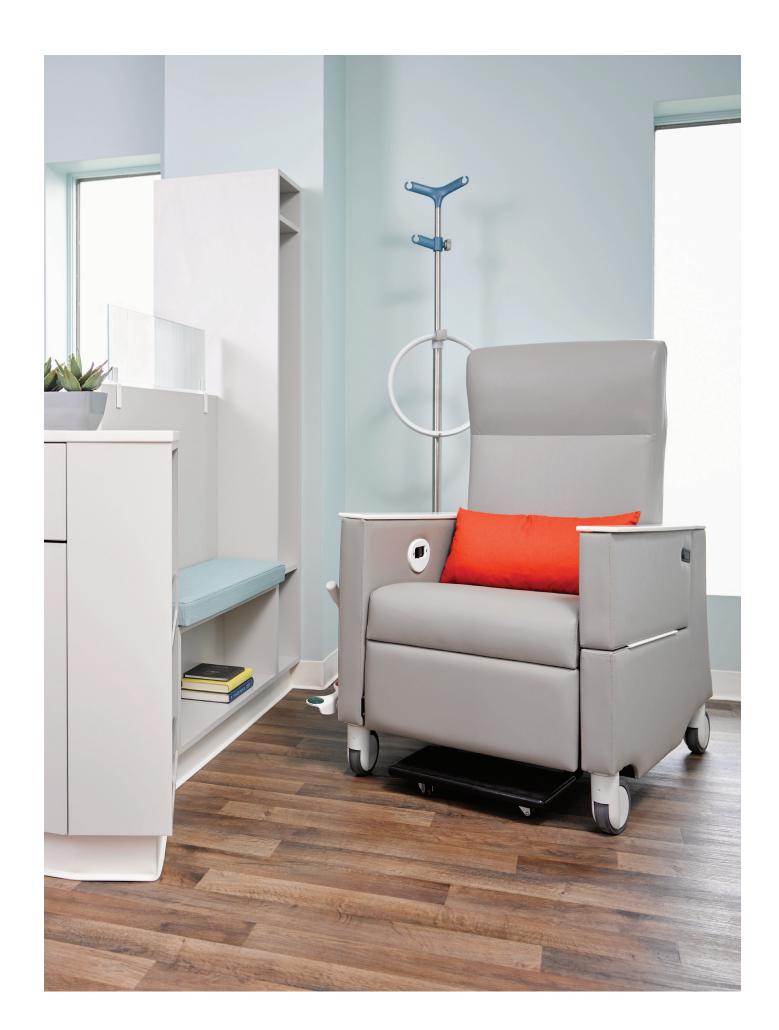

Modern Amenity lite recliner with Mile Marker casegoods, Quickstacker and Lado seating

Fold down arm Padded push bar

Modern Amenity open arm three-position recliner with exam stool and Mile Marker casegoods

Modern Amenity glider with Senso bedside cabinet

Modern Amenity easy access seating

Modern Amenity bariatric seating with Theatre bedside cabinet

Modern Amenity panel arm patient seating