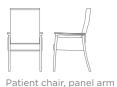

Modern Amenity glider with Senso bedside cabinet

Modern Amenity easy access seating

Modern Amenity bariatric seating with Theatre bedside cabinet

Modern Amenity panel arm patient seating

**1635 -** Stationary back 1635-MOTION - Motion back w24" d26" h45"

Easy access chair, open arm **1675 -** Stationary back 1675-MOTION - Motion back w24" d28.5" h34"

Easy access chair, panel arm **1685 -** Stationary arm 1685-MOTION - Motion arm w24" d28.5" h34"