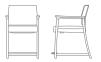

## Statement of line

Guest chair, open arm 1600

w24" d26" h34.5"

1610 w24" d26" h34.5"

Bariatric chair, open arm 1600-OB w33" d26" h34.5"

Bariatric chair, panel arm 1610-OB

w33" d26" h34.5"

Patient chair, open arm **1625 -** Stationary back 1625-MOTION - Motion back w24" d26" h45"

**1635 -** Stationary back 1635-MOTION - Motion back w24" d26" h45"

Easy access chair, open arm **1675 -** Stationary back 1675-MOTION - Motion back w24" d28.5" h34"

Easy access chair, panel arm **1685 -** Stationary arm 1685-MOTION - Motion arm w24" d28.5" h34"