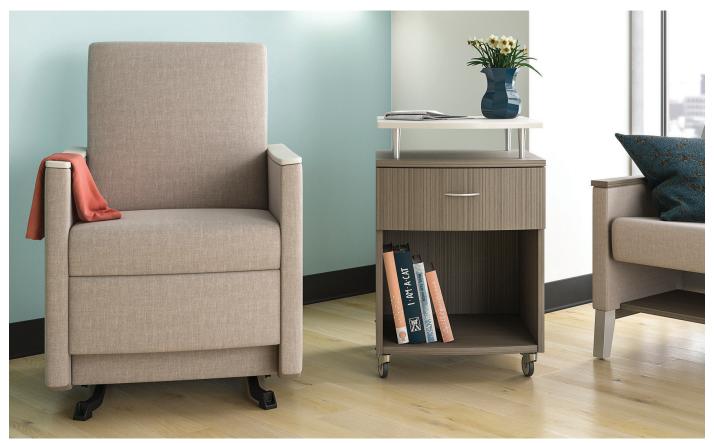

Modern Amenity glider with Senso bedside cabinet

Modern Amenity easy access seating

Modern Amenity bariatric seating with Theatre bedside cabinet

Modern Amenity panel arm patient seating