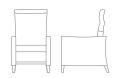

Three-position recliner **1677-OA -** open arm **1677 -** closed arm **1677C -** closed arm w/ casters

w26.5" d33.25" h44"

w26.5" d27.25" h39.25"

Glider recliner

**1307 -** Recliner 1307-SR - Lite recliner 1307-OB - Bariatric recliner w34" d39" h48"