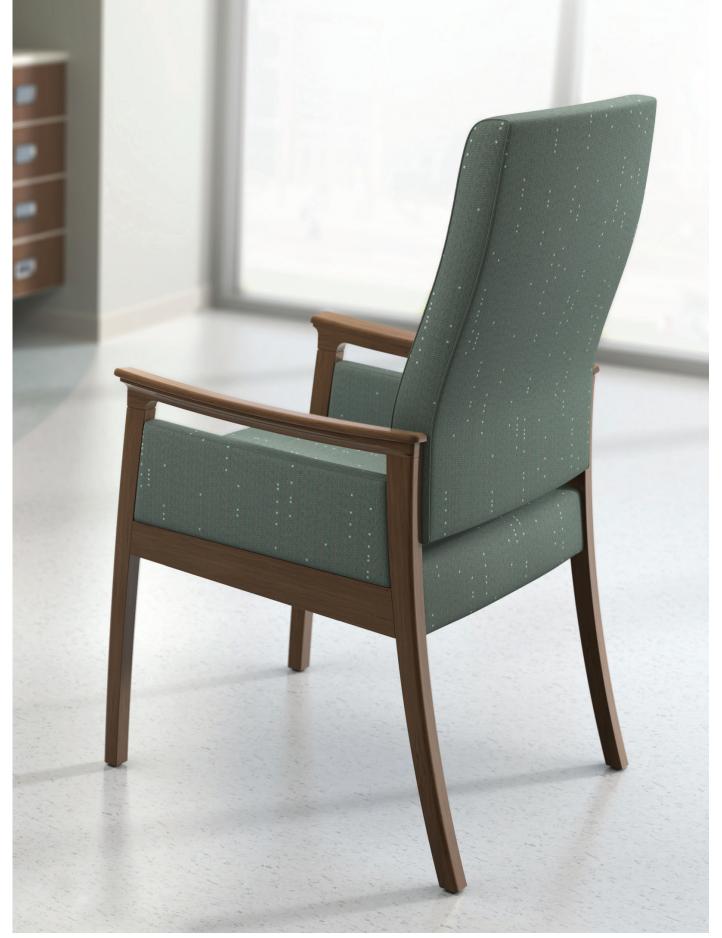

Modern Amenity lite recliner with Mile Marker casegoods, Quickstacker and Lado seating

Fold down arm Padded push bar

Modern Amenity open arm three-position recliner with exam stool and Mile Marker casegoods

Modern Amenity glider with Senso bedside cabinet

Modern Amenity easy access seating

Modern Amenity bariatric seating with Theatre bedside cabinet

Modern Amenity panel arm patient seating

#### Features

- 1625-MOTION mechanism designed specifically with up to 8" of smooth travel
- Upholstered seat and back
- Spring seat construction
- Clean-thru design
- Wall-saver design • European beech frame
- Wood arm cap

- Non-marring adjustable glides
- Field replaceable components