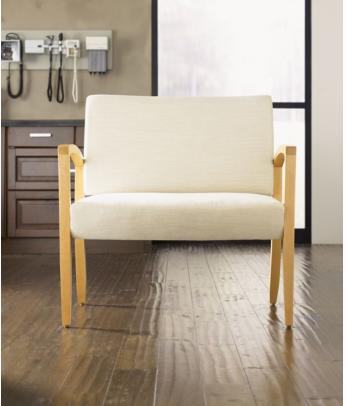

# Voyage

Voyage...a course of travel of passage. Journey into the casual ambience of the Voyage Series and enjoy a stylish, comfortable seating experience in a lighter scale. Featuring two arm options, this collection offers fully upholstered arms or exposed wood arms; both ergonomically designed for ease of mobility. Also included, ganging tables round out the collection.

#### **Features**

- Upholstered seat and back
- Clean-thru design
- Wall-saver design
- European beech exterior frame
- Field replaceable components
- Non-marring adjustable glides