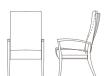

# Voyage

Voyage...a course of travel of passage. Journey into the casual ambience of the Voyage Series and enjoy a stylish, comfortable seating experience in a lighter scale. Featuring two arm options, this collection offers fully upholstered arms or exposed wood arms; both ergonomically designed for ease of mobility. Also included, ganging tables round out the collection.

### Statement of line

Guest chair **1520** 

w24" d26.5" h34"

Bariatric chair 1520-OB - bariatric 1520-K - bariatric w33" d26.5" h34"

Patient chair **1525** w24" d26.5" h43.5"

Patient chair, motion back 1525-MOTION w24" d26.5" h43.5"