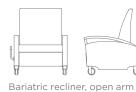

Voyage three-position recliner, open arm

Voyage patient seating

Voyage bariatric seating

Footrest lever, pull-out foot tray Drop down arm

Single adjustable head rest

Recliner, open arm **1507WA** w34" d37.5" h42.25"

Bariatric recliner, closed arm **1507-OB** w39" d37.5" h45.25"

1507WA-OB

w39" d37.5" h45.25"

Trendelenburg recliner, open arm

1517WA

w42" d37.5" h45.25"

Trendelenburg recliner, closed arm