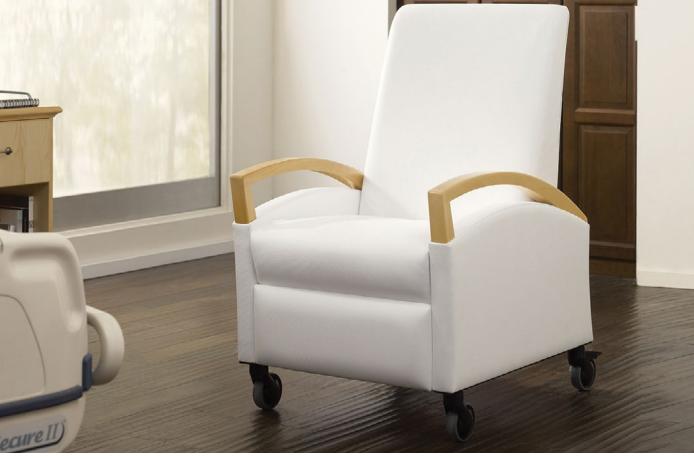

Voyage three-position recliner, open arm

Voyage patient seating

Voyage bariatric seating

Footrest lever, pull-out foot tray Drop down arm

Single adjustable head rest

Three position recliner, open arm

1577WA

w27.5" d33" h44"

Three position recliner, closed arm

1577

w27.5" d33" h44"

Recliner, closed arm **1507TR** 

w34" d37.5" h45.25"

Recliner, open arm **1507WA** w34" d37.5" h42.25"

Bariatric recliner, closed arm **1507-OB** w39" d37.5" h45.25"

1507WA-OB

w39" d37.5" h45.25"

Trendelenburg recliner, open arm

1517WA

w42" d37.5" h45.25"

Trendelenburg recliner, closed arm