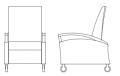

Voyage three-position recliner, open arm

Voyage patient seating

Voyage bariatric seating

Footrest lever, pull-out foot tray Drop down arm

Single adjustable head rest

Three position recliner, open arm

1577WA

w27.5" d33" h44"

Three position recliner, closed arm

1577

w27.5" d33" h44"

Recliner, closed arm **1507TR** 

w34" d37.5" h45.25"