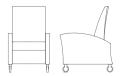

Voyage three-position recliner, open arm

Voyage patient seating

Voyage bariatric seating

Footrest lever, pull-out foot tray Drop down arm

Single adjustable head rest

Three position recliner, open arm

1577WA

w27.5" d33" h44"

Three position recliner, closed arm

1577

w27.5" d33" h44"

Recliner, closed arm **1507TR** 

w34" d37.5" h45.25"

Recliner, open arm **1507WA** w34" d37.5" h42.25"

Bariatric recliner, closed arm **1507-OB** w39" d37.5" h45.25"

1507WA-OB

w39" d37.5" h45.25"

Trendelenburg recliner, open arm

1517WA

w42" d37.5" h45.25"

Trendelenburg recliner, closed arm