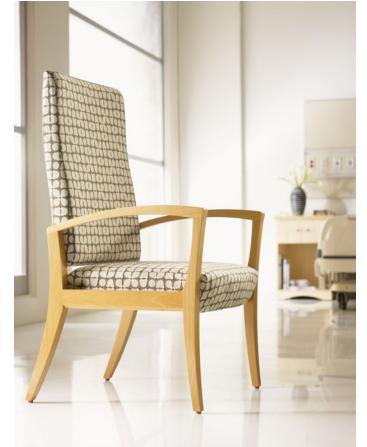

Voyage three-position recliner, open arm

Voyage patient seating

Voyage bariatric seating

Footrest lever, pull-out foot tray Drop down arm

Single adjustable head rest

### Statement of line

Guest chair **1520** 

w24" d26.5" h34"

Bariatric chair 1520-OB - bariatric 1520-K - bariatric w33" d26.5" h34"

Patient chair **1525** w24" d26.5" h43.5"

Patient chair, motion back 1525-MOTION w24" d26.5" h43.5"