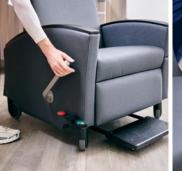

Voyage three-position recliner, open arm

Voyage patient seating

Voyage bariatric seating

Footrest lever, pull-out foot tray Drop down arm

Single adjustable head rest