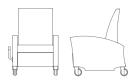

Voyage three-position recliner, open arm

Voyage patient seating

Voyage bariatric seating

Footrest lever, pull-out foot tray Drop down arm

Single adjustable head rest

Recliner, open arm **1507WA** w34" d37.5" h42.25"

Bariatric recliner, closed arm **1507-OB** w39" d37.5" h45.25"

1507WA-OB

w39" d37.5" h45.25"

Trendelenburg recliner, open arm

1517WA

w42" d37.5" h45.25"

Trendelenburg recliner, closed arm