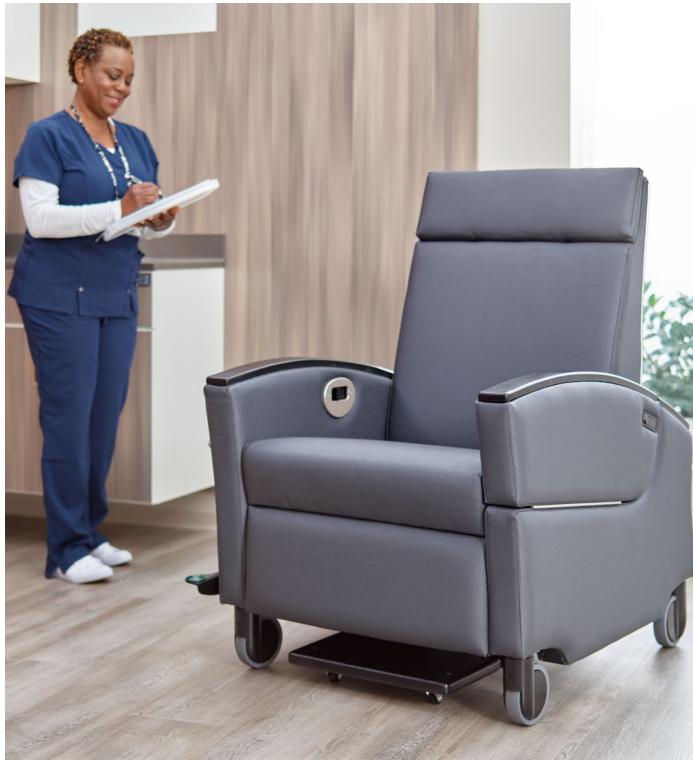

Voyage three-position recliner, open arm

Voyage patient seating

Voyage bariatric seating

Footrest lever, pull-out foot tray Drop down arm

Single adjustable head rest