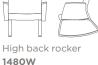

## Statement of line

Rocker 1476W w30.75" d29.5" h40.5"

Rocker, motion arm

w30.75" d29.5" h40.5"

1476W-MA

1480W w30.75" d29.5" h46.5"

Options

Head pillow

or grey

• Wood arm caps

• Solid surface arm caps

High back rocker, motion arm 1480W-MA w30.75" d29.5" h46.5"

1476-MA

• Poly arm caps in black, taupe or grey

• Motion arm lever available in black, taupe

• Various powder coat color options