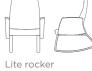

1476 w27.75" d29.5" h40.5"

1480 w27.75" d29.5" h46.5"

Lite rocker, motion arm motion arm w27.75" d29.5" h40.5" 1480-MA

After working closely with other contract

where he has been providing clients with

independent design studio in North Carolina,