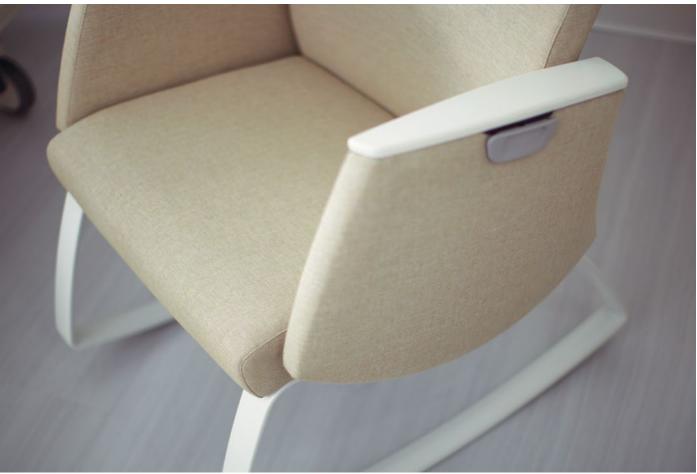

## Features

- Upholstered seat, back and arms
- Polished aluminum is standard finish on
- Saven's cast legs
- Clean-thru design
- Wall-saver legs
- Stationary arms standard without arm caps
- Motion arm standard with wood arm caps
- Black rubber flooring track

or grey

• Wood arm caps

• Solid surface arm caps

High back rocker, motion arm 1480W-MA w30.75" d29.5" h46.5"

1476-MA

• Poly arm caps in black, taupe or grey

• Motion arm lever available in black, taupe

• Various powder coat color options