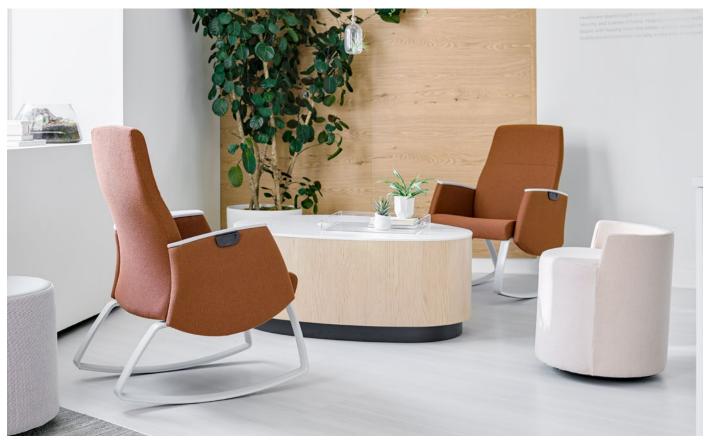

## Saven

We designed Saven to provide ideal support for new mothers and their babies. You can adjust Saven's arms independently to easily find a comfortable position, and its gentle motion calms and soothes. But Saven isn't limited to this setting. From corporate wellness rooms to long-term care, nurseries, home health, or other public and patient spaces, Saven provides a resting place with subtle movement that helps people restore.

Bone white cast aluminum legs and grey motion arm lever

Saven rockers with Boost+ ottomans and X&O occasional tables