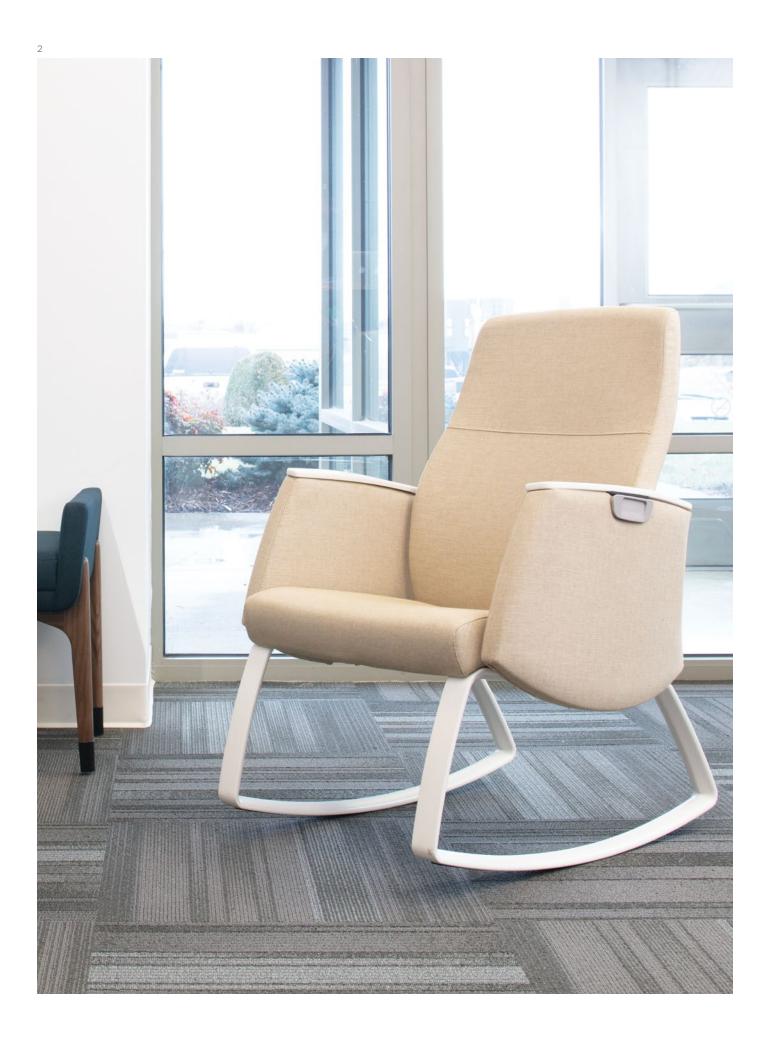

## Saven

We designed Saven to provide ideal support for new mothers and their babies. You can adjust Saven's arms independently to easily find a comfortable position, and its gentle motion calms and soothes. But Saven isn't limited to this setting. From corporate wellness rooms to long-term care, nurseries, home health, or other public and patient spaces, Saven provides a resting place with subtle movement that helps people restore.

## Features

- Upholstered seat, back and arms
- Polished aluminum is standard finish on
- Saven's cast legs
- Clean-thru design
- Wall-saver legs
- Stationary arms standard without arm caps
- Motion arm standard with wood arm caps
- Black rubber flooring track