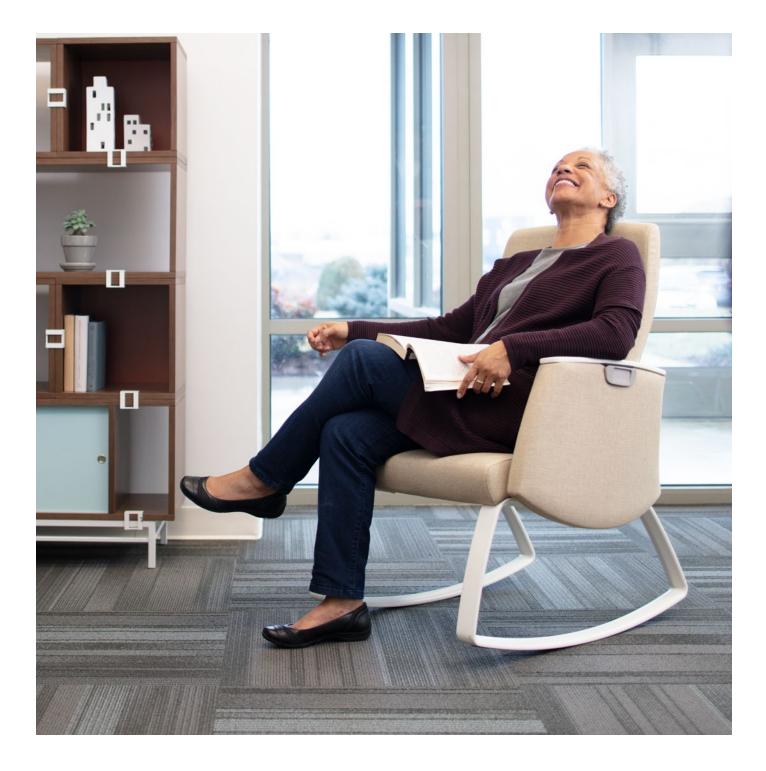

## Saven

We designed Saven to provide ideal support for new mothers and their babies. You can adjust Saven's arms independently to easily find a comfortable position, and its gentle motion calms and soothes. But Saven isn't limited to this setting. From corporate wellness rooms to long-term care, nurseries, home health, or other public and patient spaces, Saven provides a resting place with subtle movement that helps people restore.

Bone white cast aluminum legs and grey motion arm lever

Saven rockers with Boost+ ottomans and X&O occasional tables