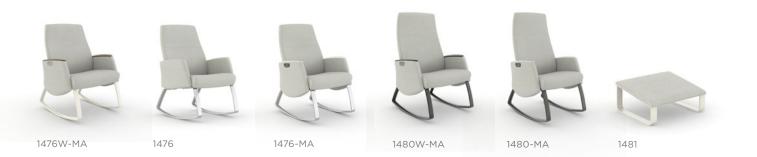

## Statement of line

Rocker 1476W w30.75" d29.5" h40.5"

Rocker, motion arm

w30.75" d29.5" h40.5"

1476W-MA

1480W w30.75" d29.5" h46.5"

Options

Head pillow

or grey

• Wood arm caps

• Solid surface arm caps

High back rocker, motion arm 1480W-MA w30.75" d29.5" h46.5"

1476-MA

• Poly arm caps in black, taupe or grey

• Motion arm lever available in black, taupe

• Various powder coat color options

1476 w27.75" d29.5" h40.5"

1480 w27.75" d29.5" h46.5"

Lite rocker, motion arm motion arm w27.75" d29.5" h40.5" 1480-MA

After working closely with other contract

where he has been providing clients with

independent design studio in North Carolina,

innovative products since 2001. His work has

earned him over twenty patents and six Best

manufacturers, Michael launched an

of NeoCon awards.

Ottoman 1481 w16" d14" h7"

```
Mike Shields - Studio 3
```

carolina.ofs.com