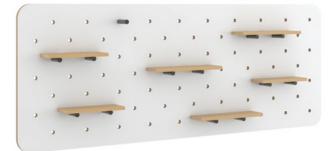

## Pind

Fun and functional. The Pind board activates walls with a peg and shelf system that is ever-changing based on your creativity. Simple locking pins support shelves or hanging elements to personalize spaces or for creating focal points in a café or meeting space. Ignite your imagination towards walls with Pind.

#### Features

- Painted birch plywood peg boards
- Pegs are solid white oak
- 1" Diameter peg opening
- Pegs lock in place with a twist
- Shelves are solid white oak