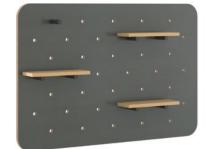

## Pind

Fun and functional. The Pind board activates walls with a peg and shelf system that is ever-changing based on your creativity. Simple locking pins support shelves or hanging elements to personalize spaces or for creating focal points in a café or meeting space. Ignite your imagination towards walls with Pind.

#### Features

- Painted birch plywood peg boards
- Pegs are solid white oak
- 1" Diameter peg opening
- Pegs lock in place with a twist
- Shelves are solid white oak