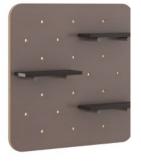

## Pind

Fun and functional. The Pind board activates walls with a peg and shelf system that is ever-changing based on your creativity. Simple locking pins support shelves or hanging elements to personalize spaces or for creating focal points in a café or meeting space. Ignite your imagination towards walls with Pind.

#### Features

- Painted birch plywood peg boards
- Pegs are solid white oak
- 1" Diameter peg opening
- Pegs lock in place with a twist
- Shelves are solid white oak