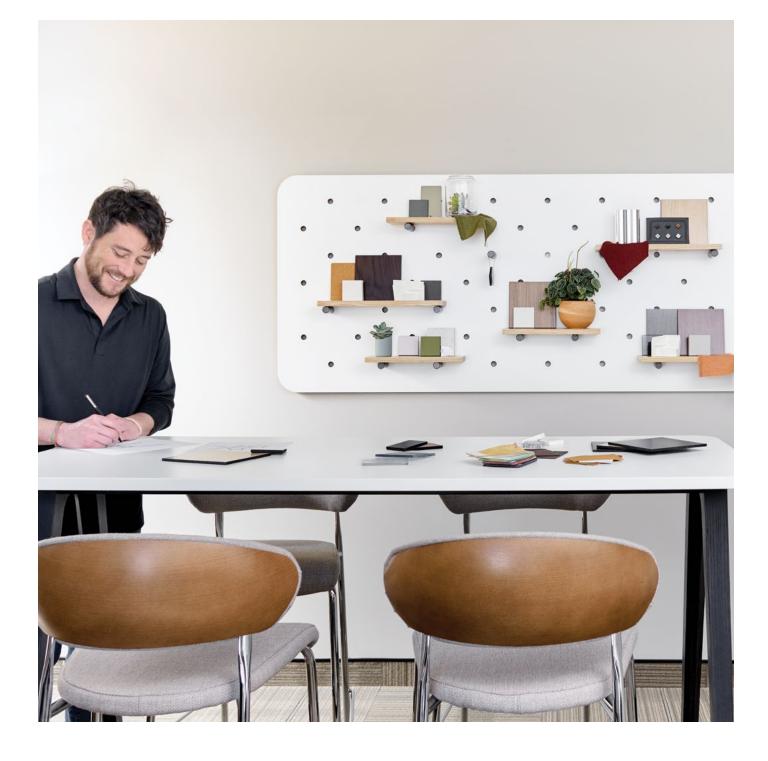

## Pind

Fun and functional. The Pind board activates walls with a peg and shelf system that is ever-changing based on your creativity. Simple locking pins support shelves or hanging elements to personalize spaces or for creating focal points in a café or meeting space. Ignite your imagination towards walls with Pind.

#### Features

- Painted birch plywood peg boards
- Pegs are solid white oak
- 1" Diameter peg opening
- Pegs lock in place with a twist
- Shelves are solid white oak