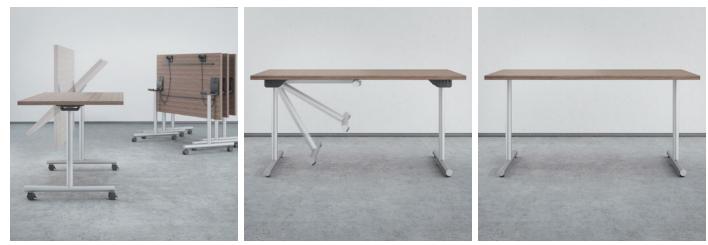

Applause

Folding base

Static base

A versatile table collection

Applause is a versatile collection of tables designed to complement any environment. With hundreds of combinations, you can choose the right shape, size, finish, and leg style to fit your space, activity, and budget. In a tech-driven world, the need for power and data drive our movement throughout the day. Technology is easily integrated into any table through a variety of power and data options. Enable active learning even in tight spaces as the tables have the option for a nesting top and foldable base.