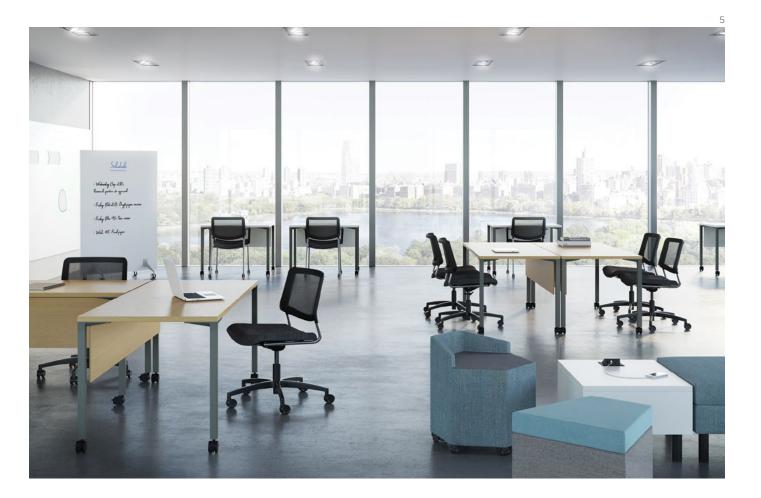

## Encourage engaged, interactive learning

Learning can be a challenge, especially when faced with hours in the same environment. Applause can create a mobile learning environment that encourages engaged, interactive learning. Wellness is also supported through various adjustable height base options that are easy and intuitive to the user.