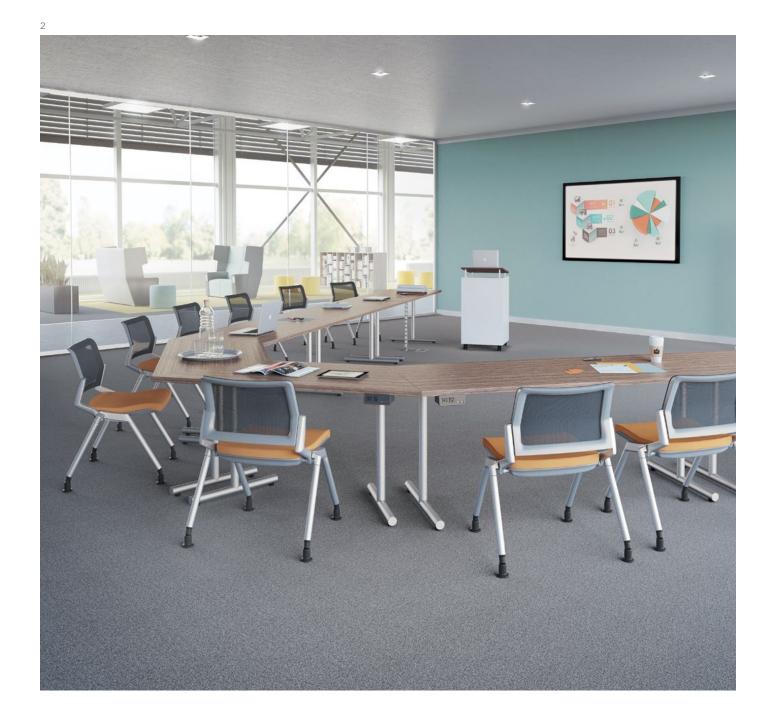

Applause

Folding base

Static base

A versatile table collection

Applause is a versatile collection of tables designed to complement any environment. With hundreds of combinations, you can choose the right shape, size, finish, and leg style to fit your space, activity, and budget. In a tech-driven world, the need for power and data drive our movement throughout the day. Technology is easily integrated into any table through a variety of power and data options. Enable active learning even in tight spaces as the tables have the option for a nesting top and foldable base.

## Encourage engaged, interactive learning

Learning can be a challenge, especially when faced with hours in the same environment. Applause can create a mobile learning environment that encourages engaged, interactive learning. Wellness is also supported through various adjustable height base options that are easy and intuitive to the user.