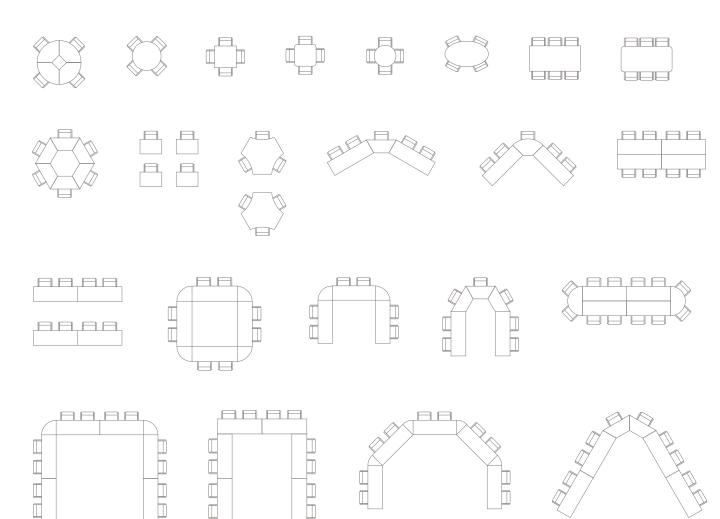

## Possible configurations

Top shapes Oval Rectangle Soft rectangle Round Square Half round Curve Arc segment Kidney Edge options Thermally-fused Veneer or HPL 3D laminate laminate

Ergo Square

**Base options** 