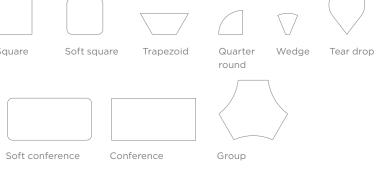

## Possible configurations

Top shapes Oval Rectangle Soft rectangle Round Square Half round Curve Arc segment Kidney Edge options Thermally-fused Veneer or HPL 3D laminate laminate

Ergo Square

**Base options** 