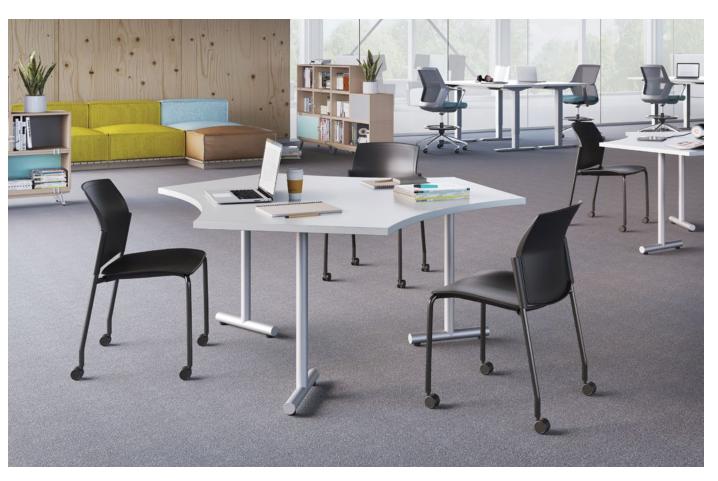

Applause

Folding base

Static base

A versatile table collection

Applause is a versatile collection of tables designed to complement any environment. With hundreds of combinations, you can choose the right shape, size, finish, and leg style to fit your space, activity, and budget. In a tech-driven world, the need for power and data drive our movement throughout the day. Technology is easily integrated into any table through a variety of power and data options. Enable active learning even in tight spaces as the tables have the option for a nesting top and foldable base.

## Encourage engaged, interactive learning

Learning can be a challenge, especially when faced with hours in the same environment. Applause can create a mobile learning environment that encourages engaged, interactive learning. Wellness is also supported through various adjustable height base options that are easy and intuitive to the user.