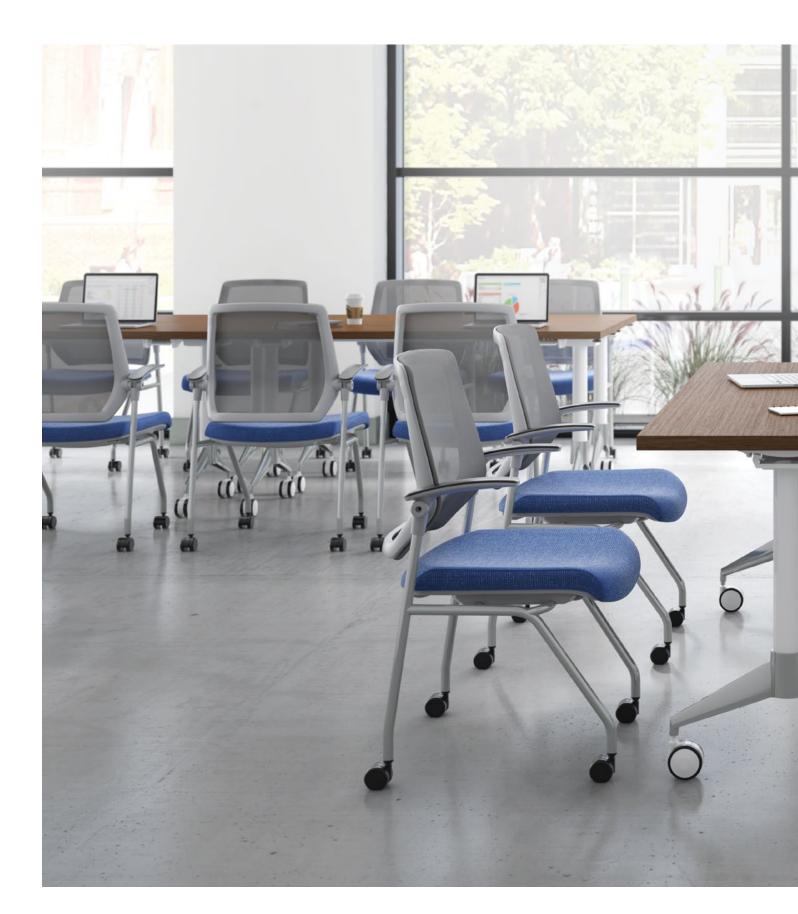

## Encourage engaged, interactive learning

Learning can be a challenge, especially when faced with hours in the same environment. Applause can create a mobile learning environment that encourages engaged, interactive learning. Wellness is also supported through various adjustable height base options that are easy and intuitive to the user.