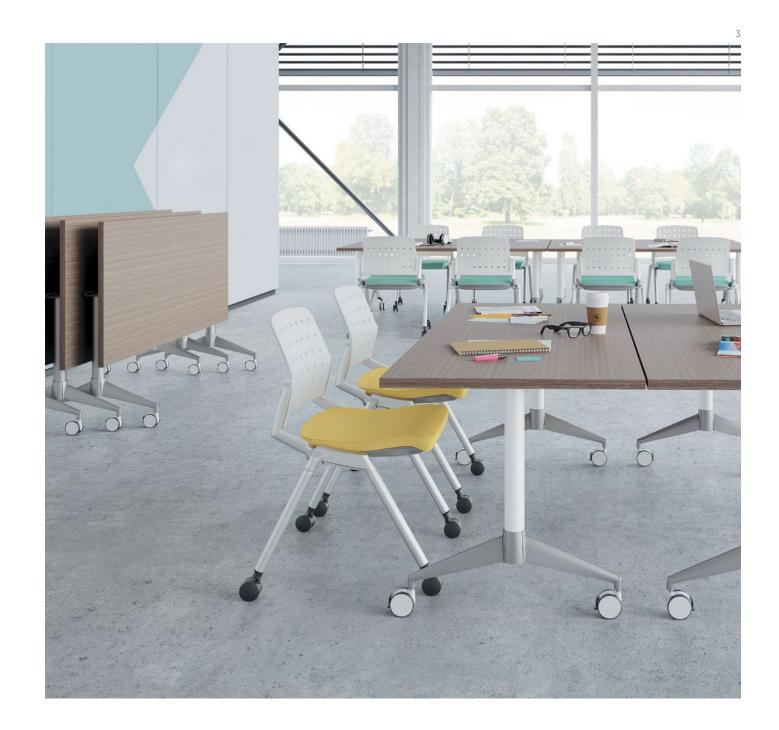

Applause

Folding base

Static base

A versatile table collection

Applause is a versatile collection of tables designed to complement any environment. With hundreds of combinations, you can choose the right shape, size, finish, and leg style to fit your space, activity, and budget. In a tech-driven world, the need for power and data drive our movement throughout the day. Technology is easily integrated into any table through a variety of power and data options. Enable active learning even in tight spaces as the tables have the option for a nesting top and foldable base.

## Encourage engaged, interactive learning

Learning can be a challenge, especially when faced with hours in the same environment. Applause can create a mobile learning environment that encourages engaged, interactive learning. Wellness is also supported through various adjustable height base options that are easy and intuitive to the user.