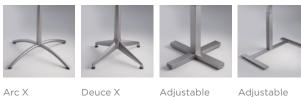

T center T offset Arc center

Adjustable height X

Adjustable

Tubular foot shown, Flat foot shown, Flat foot shown, flat foot also available

**Caster options** 

Deuce and Reese Deuce and Reese bases only bases only

Glides

White Black

Deuce X

tubular foot also tubular foot also available available

height U

Disc

Reese Top and bottom

Deuce center Deuce offset Orb