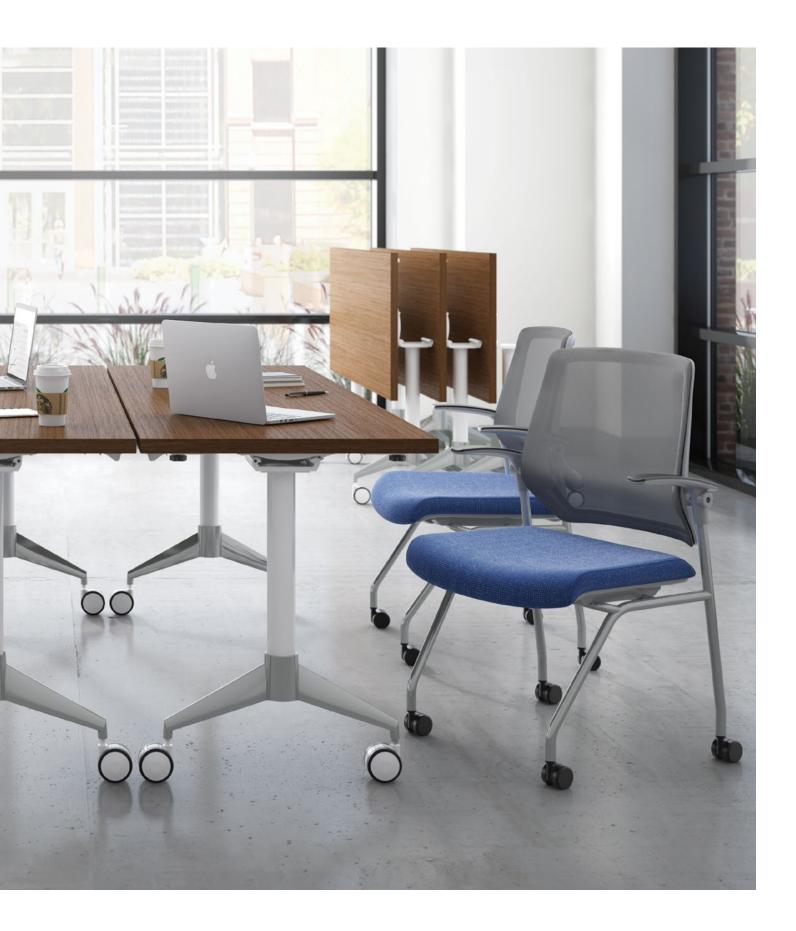

Applause

Folding base

Static base

A versatile table collection

Applause is a versatile collection of tables designed to complement any environment. With hundreds of combinations, you can choose the right shape, size, finish, and leg style to fit your space, activity, and budget. In a tech-driven world, the need for power and data drive our movement throughout the day. Technology is easily integrated into any table through a variety of power and data options. Enable active learning even in tight spaces as the tables have the option for a nesting top and foldable base.

## Encourage engaged, interactive learning

Learning can be a challenge, especially when faced with hours in the same environment. Applause can create a mobile learning environment that encourages engaged, interactive learning. Wellness is also supported through various adjustable height base options that are easy and intuitive to the user.