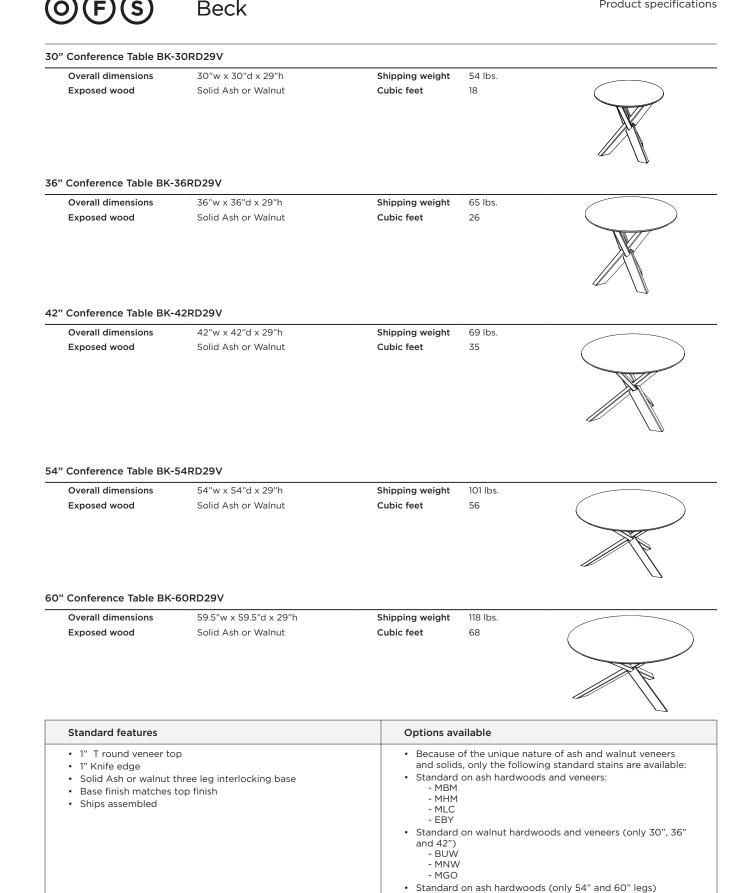

- BUW - MGO - MNW

Product specifications

| Overall dimensions                                            | 30"w x 30"d x 29"h                                   | Shipping weight               | 71 lbs.        |  |
|---------------------------------------------------------------|------------------------------------------------------|-------------------------------|----------------|--|
| Exposed wood                                                  | Solid Ash or Walnut                                  | Cubic feet                    | 18             |  |
|                                                               |                                                      |                               |                |  |
| " Conference Table BK-                                        | 36RD29G                                              |                               |                |  |
| Overall dimensions                                            | 36"w x 36"d x 29"h                                   | Shipping weight               | 89 lbs.        |  |
| Exposed wood                                                  | Solid Ash or Walnut                                  | Cubic feet                    | 26             |  |
|                                                               |                                                      |                               |                |  |
| 2" Conference Table BK-                                       | 42RD29G                                              |                               |                |  |
| Overall dimensions                                            | 42"w x 42"d x 29"h                                   | Shipping weight               | 101 lbs.<br>35 |  |
| Exposed wood                                                  | Solid Ash or Walnut                                  | Cubic feet                    |                |  |
|                                                               |                                                      |                               |                |  |
| 4" Conference Table BK-                                       | 54RD29G                                              |                               |                |  |
| 4" Conference Table BK-<br>Overall dimensions                 | <b>54RD29G</b><br>54"w x 54"d x 29"h                 | Shipping weight               | 153 lbs.       |  |
|                                                               |                                                      | Shipping weight<br>Cubic feet | 153 lbs.<br>56 |  |
| Overall dimensions                                            | 54"w x 54"d x 29"h<br>Solid Ash or Walnut            |                               |                |  |
| Overall dimensions<br>Exposed wood                            | 54"w x 54"d x 29"h<br>Solid Ash or Walnut            |                               |                |  |
| Overall dimensions<br>Exposed wood<br>O" Conference Table BK- | 54"w x 54"d x 29"h<br>Solid Ash or Walnut<br>60RD29G | Cubic feet                    | 56             |  |