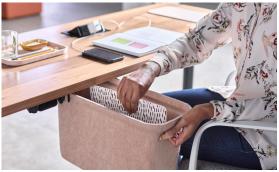

## Binny

Flexible work doesn't have to mean depersonalization. Binny was designed by Webb Associates as an accessible, mobile storage solution that can come with you when needed, or keep your essentials nicely tucked away as a design accent. Choose Binny for flexibility, functionality, and that personal touch we all want in an office.