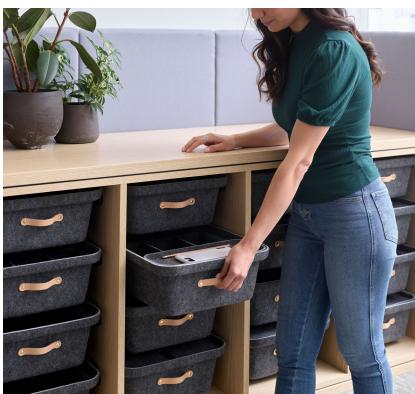

## Binny

Flexible work doesn't have to mean depersonalization. Binny was designed by Webb Associates as an accessible, mobile storage solution that can come with you when needed, or keep your essentials nicely tucked away as a design accent. Choose Binny for flexibility, functionality, and that personal touch we all want in an office.