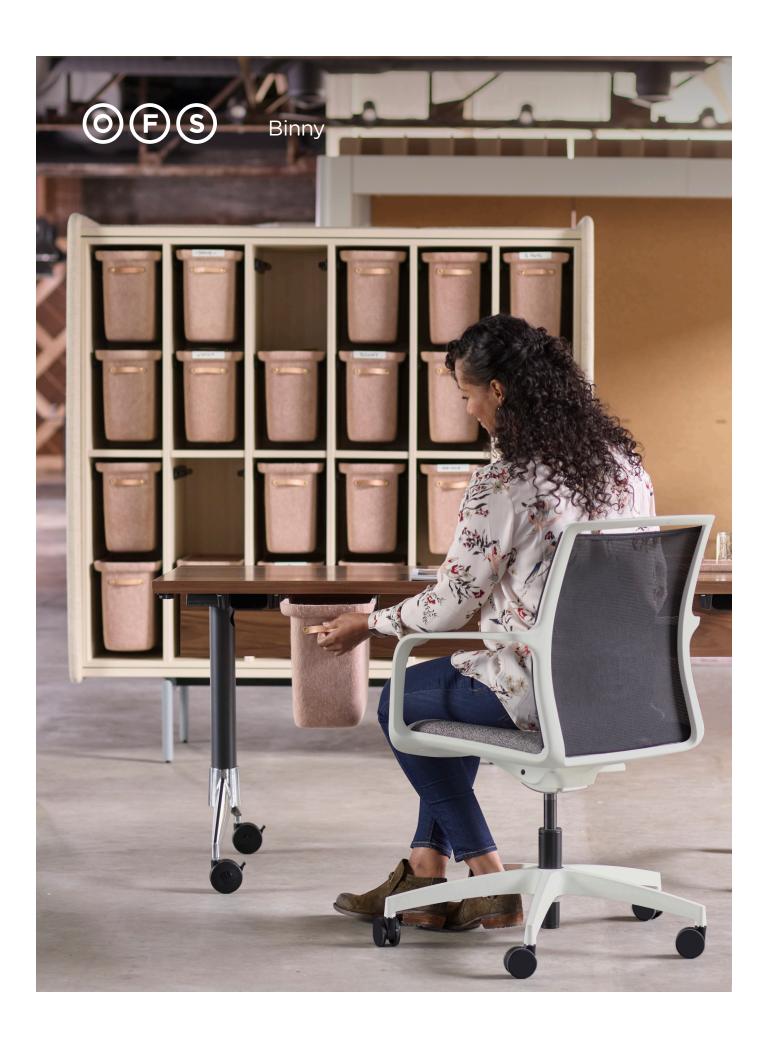

## Binny

Flexible work doesn't have to mean depersonalization. Binny was designed by Webb Associates as an accessible, mobile storage solution that can come with you when needed, or keep your essentials nicely tucked away as a design accent. Choose Binny for flexibility, functionality, and that personal touch we all want in an office.