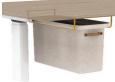

## **Binny**

- Molded PET storage tote in two sizes, wide or tall, with leather pull strap, pull attached with rivets
- Attached under surface with rail, for use with Staks, Agile, Applause and Heya height adjustable tables
- Rails come in standard height, or extended to clear worksurface obstructions
- Tote finishes: Charcoal, Tan, Steel Blue

Wide Binny rails

Wide rail, extended