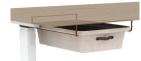

## **Binny**

- Molded PET storage tote in two sizes, wide or tall, with leather pull strap, pull attached with rivets
- Attached under surface with rail, for use with Staks, Agile, Applause and Heya height adjustable tables
- Rails come in standard height, or extended to clear worksurface obstructions
- Tote finishes: Charcoal, Tan, Steel Blue

#### Wide Binny tote

Tan tote, Chocolate strap, Black rivets, Rust rail

Steel Blue tote, Natural strap, Black rivets, Luster Grey rail

Charcoal tote, Carbon strap, Brass rivets, Gold rail

Wide rail, standard