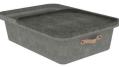

#### Wide Binny tote

Tan tote, Chocolate strap, Black rivets, Rust rail

Steel Blue tote, Natural strap, Black rivets, Luster Grey rail

Charcoal tote, Carbon strap, Brass rivets, Gold rail

Wide rail, standard