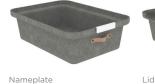

- Strap finishes: Chocolate, Carbon, Natural
- Rivet finishes: Black or Brass
- Rail finishes: any standard or studio powder coat
- Wide tote accessories: nameplate, lid, large accessory tray, small accessory tray, nine section divider
- Tall tote accessories: nameplate, lid, large accessory tray, small accessory tray, and divider

Charcoal tote, Chocolate strap, Brass rivets. Heron rail

**Tall Binny rails** 

Wide rail, standard

Wide rail, extended

**Tall Binny tote accessories** 

Nameplate

Lid

Large accessory tray

Small accessory tray