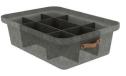

### Wide Binny tote accessories

Large accessory tray

Small accessory tray

Divider

**Tall Binny tote** 

Tan tote, Natural strap, Black rivets. Turmeric rail

Steel Blue tote, Carbon strap, Brass rivets, Oiled Bronze rail