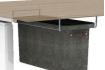

## **Binny**

- Molded PET storage tote in two sizes, wide or tall, with leather pull strap, pull attached with rivets
- Attached under surface with rail, for use with Staks, Agile, Applause and Heya height adjustable tables
- Rails come in standard height, or extended to clear worksurface obstructions
- Tote finishes: Charcoal, Tan, Steel Blue

Wide Binny rails

Wide rail, extended