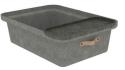

### Wide Binny tote accessories

Large accessory tray

Small accessory tray

Divider

**Tall Binny tote** 

Tan tote, Natural strap, Black rivets. Turmeric rail

Steel Blue tote, Carbon strap, Brass rivets, Oiled Bronze rail

Charcoal tote, Chocolate strap, Brass rivets. Heron rail

**Tall Binny rails** 

Wide rail, standard

Wide rail, extended

**Tall Binny tote accessories** 

Nameplate

Lid

Large accessory tray