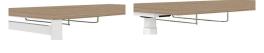

## **Binny**

- Molded PET storage tote in two sizes, wide or tall, with leather pull strap, pull attached with rivets
- Attached under surface with rail, for use with Staks, Agile, Applause and Heya height adjustable tables
- Rails come in standard height, or extended to clear worksurface obstructions
- Tote finishes: Charcoal, Tan, Steel Blue

Wide Binny rails

Wide rail, extended