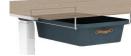

## **Binny**

- Molded PET storage tote in two sizes, wide or tall, with leather pull strap, pull attached with rivets
- Attached under surface with rail, for use with Staks, Agile, Applause and Heya height adjustable tables
- Rails come in standard height, or extended to clear worksurface obstructions
- Tote finishes: Charcoal, Tan, Steel Blue

#### Wide Binny tote

Tan tote, Chocolate strap, Black rivets, Rust rail

Steel Blue tote, Natural strap, Black rivets, Luster Grey rail

Charcoal tote, Carbon strap, Brass rivets, Gold rail

Wide rail, standard