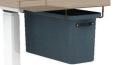

## **Binny**

- Molded PET storage tote in two sizes, wide or tall, with leather pull strap, pull attached with rivets
- Attached under surface with rail, for use with Staks, Agile, Applause and Heya height adjustable tables
- Rails come in standard height, or extended to clear worksurface obstructions
- Tote finishes: Charcoal, Tan, Steel Blue

#### Wide Binny tote

Tan tote, Chocolate strap, Black rivets, Rust rail

Steel Blue tote, Natural strap, Black rivets, Luster Grey rail

Charcoal tote, Carbon strap, Brass rivets, Gold rail

Wide rail, standard