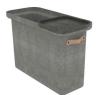

- Strap finishes: Chocolate, Carbon, Natural
- Rivet finishes: Black or Brass
- Rail finishes: any standard or studio powder coat
- Wide tote accessories: nameplate, lid, large accessory tray, small accessory tray, nine section divider
- Tall tote accessories: nameplate, lid, large accessory tray, small accessory tray, and divider

### Wide Binny tote accessories

Large accessory tray

Small accessory tray

Divider

**Tall Binny tote** 

Tan tote, Natural strap, Black rivets. Turmeric rail

Steel Blue tote, Carbon strap, Brass rivets, Oiled Bronze rail