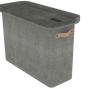

## **Binny**

- Molded PET storage tote in two sizes, wide or tall, with leather pull strap, pull attached with rivets
- Attached under surface with rail, for use with Staks, Agile, Applause and Heya height adjustable tables
- Rails come in standard height, or extended to clear worksurface obstructions
- Tote finishes: Charcoal, Tan, Steel Blue

#### Wide Binny tote

Tan tote, Chocolate strap, Black rivets, Rust rail

Steel Blue tote, Natural strap, Black rivets, Luster Grey rail

Charcoal tote, Carbon strap, Brass rivets, Gold rail

Wide rail, standard