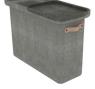

## **Binny**

- Molded PET storage tote in two sizes, wide or tall, with leather pull strap, pull attached with rivets
- Attached under surface with rail, for use with Staks, Agile, Applause and Heya height adjustable tables
- Rails come in standard height, or extended to clear worksurface obstructions
- Tote finishes: Charcoal, Tan, Steel Blue

### Wide Binny tote accessories

Large accessory tray

Small accessory tray

Divider

**Tall Binny tote** 

Tan tote, Natural strap, Black rivets. Turmeric rail

Steel Blue tote, Carbon strap, Brass rivets, Oiled Bronze rail

Charcoal tote, Chocolate strap, Brass rivets. Heron rail

**Tall Binny rails** 

Wide rail, standard

Wide rail, extended

**Tall Binny tote accessories** 

Nameplate

Lid

Large accessory tray