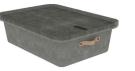

- Strap finishes: Chocolate, Carbon, Natural
- Rivet finishes: Black or Brass
- Rail finishes: any standard or studio powder coat
- Wide tote accessories: nameplate, lid, large accessory tray, small accessory tray, nine section divider
- Tall tote accessories: nameplate, lid, large accessory tray, small accessory tray, and divider

Charcoal tote, Chocolate strap, Brass rivets. Heron rail

**Tall Binny rails** 

Wide rail, standard

Wide rail, extended

**Tall Binny tote accessories** 

Nameplate

Lid

Large accessory tray

Small accessory tray