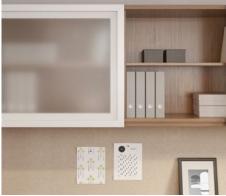

# Impulse G2

5

Height-adjustable, free standing table desk Frosted glass door insert

Tackboard with toolbar