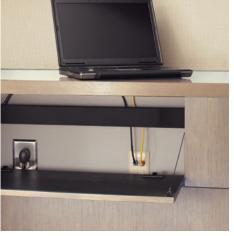

# Impulse G2





5









Height-adjustable, free standing table desk Frosted glass door insert

Tackboard with toolbar





## Freedom of choice

Height adjustability provides the freedom of choice to change postures throughout the day. Impulse G2 offers height-adjustable desks, worktables, bridges and returns so you can work in the most comfortable sitting or standing position.



Charging drawer option







## A broad family of solutions

### Full product information

View or download the online price list for complete specification information and statement of line.

### Thought starters





The OFS Design Studio represents a and geographic origins among industrial design and engineering teammates with one thing in mind...people. Pencil sketches, 3D printed parts and rough prototypes serve

as the journey to fine tune the last 10% so that collaborative effort of dynamic backgrounds people can feel the difference between good design and great design. Our goal is to deliver design value in a very intentional way where products are simple, personal and purposeful.

**OFS Design Studio** 





ofs.comimagine a place®800.521.538110.18OFSIMPG2BR