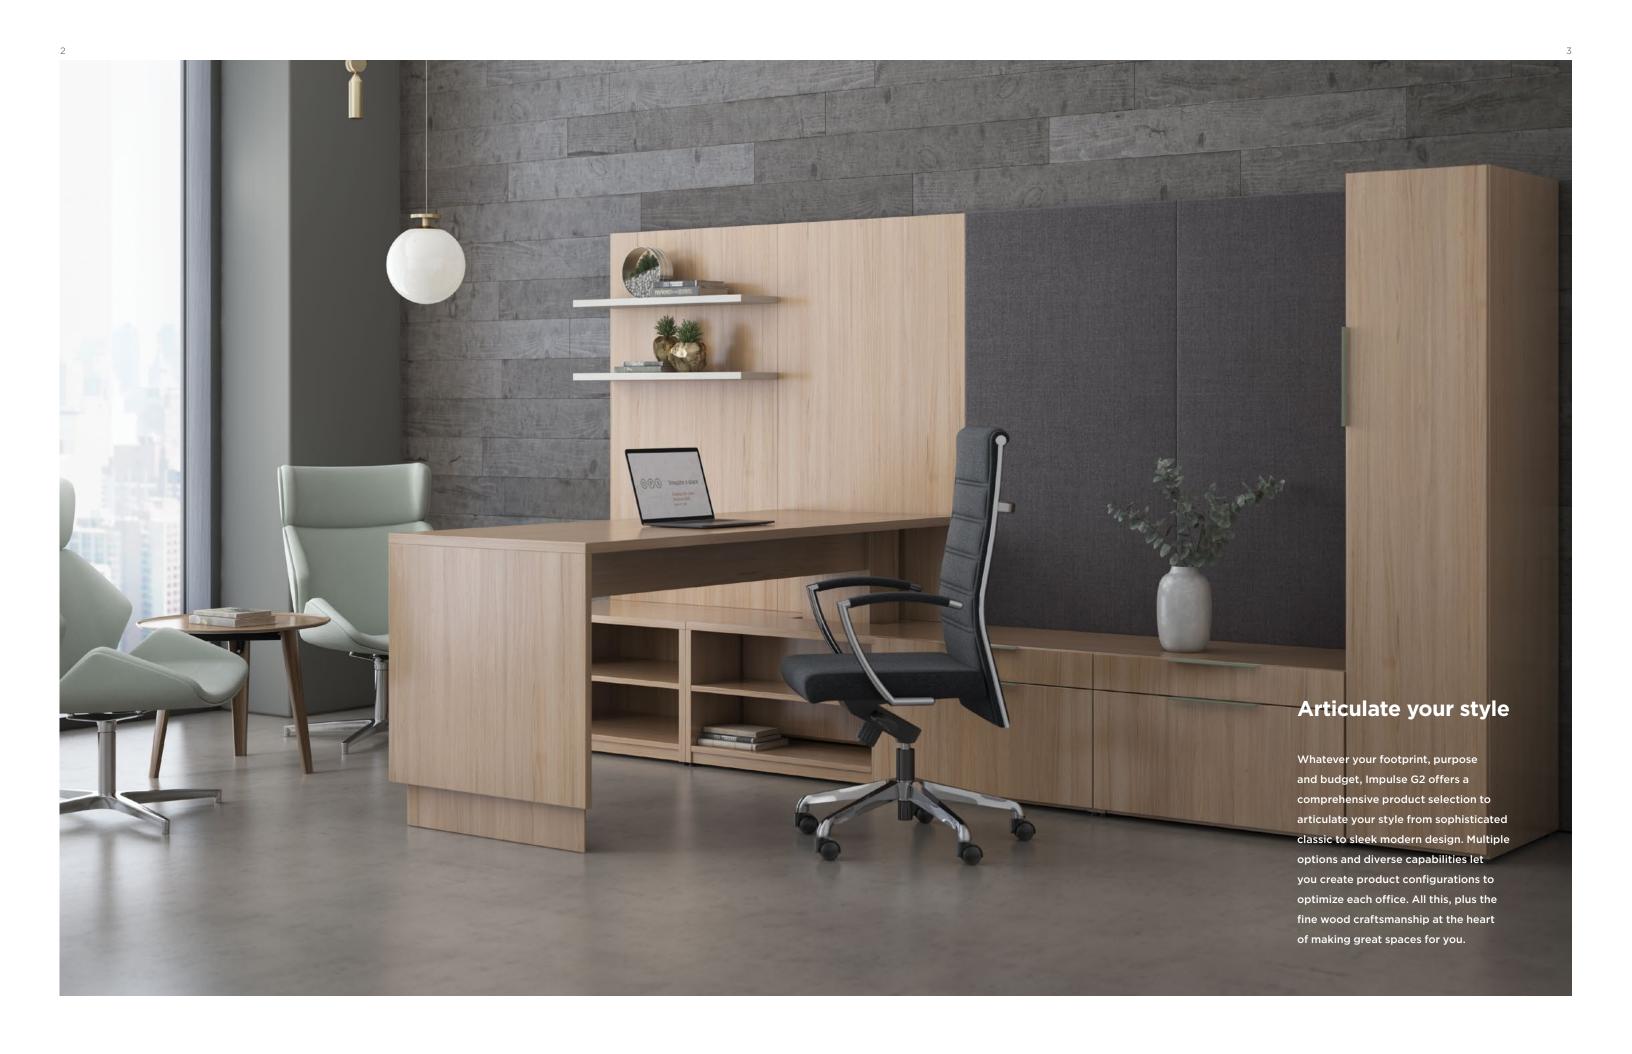

# Impulse G2





5









Height-adjustable, free standing table desk Frosted glass door insert

Tackboard with toolbar





## Freedom of choice

Height adjustability provides the freedom of choice to change postures throughout the day. Impulse G2 offers height-adjustable desks, worktables, bridges and returns so you can work in the most comfortable sitting or standing position.



Charging drawer option







## A broad family of solutions

### Full product information

View or download the online price list for complete specification information and statement of line.

### Thought starters





The OFS Design Studio represents a and geographic origins among industrial design and engineering teammates with one thing in mind...people. Pencil sketches, 3D printed parts and rough prototypes serve

as t