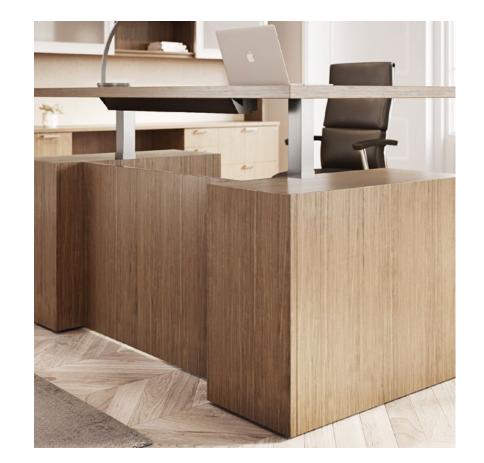

## Freedom of choice

Height adjustability provides the freedom of choice to change postures throughout the day. Impulse G2 offers height-adjustable desks, worktables, bridges and returns so you can work in the most comfortable sitting or standing position.