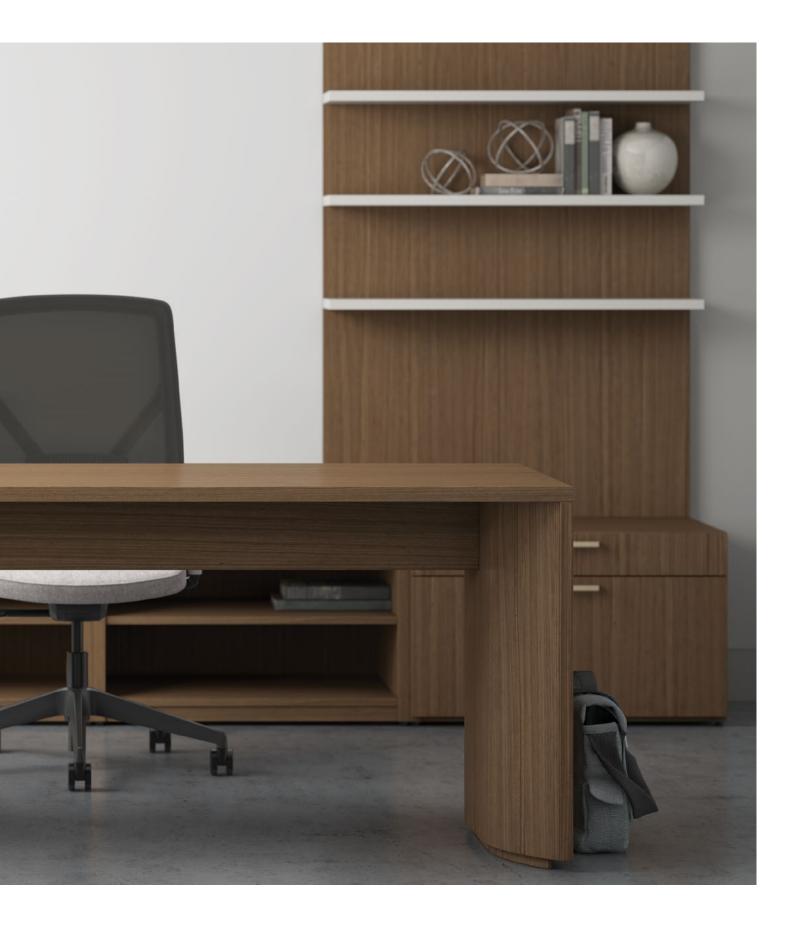

# Impulse G2





5









Height-adjustable, free standing table desk Frosted glass door insert

Tackboard with toolbar





## Freedom of choice

Height adjustability provides the freedom of choice to change postures throughout the day. Impulse G2 offers height-adjustable desks, worktables, bridges and returns so you can work in the most comfortable sitting or standing position.



Charging drawer option







## A broad family of solutions

### Full product information

View or download the online price list for complete specification information and statement of line.

### Thought starters





The OFS Design Studio represents a and geographic origins among industrial design and engineering teammates with one thing in mind...people. Pencil sketches, 3D printed parts and rough prototypes serve

as