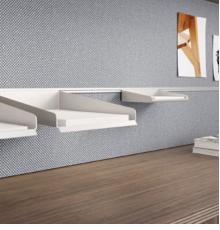

# Impulse G2





5









Height-adjustable, free standing table desk Frosted glass door insert

Tackboard with toolbar





## Freedom of choice

Height adjustability provides the freedom of choice to change postures throughout the day. Impulse G2 offers height-adjustable desks, worktables, bridges and returns so you can work in the most comfortable sitting or standing position.



Charging drawer option







## A broad family of solutions

### Full product information

View or download the online price list for complete specification information and statement of line.

### Thought starters





The OFS Design Studio represents a and geographic origins among industrial design and engineering teammates with one thing in mind...people. Pencil sketches, 3D printed parts and rough prototypes serve

as the journey