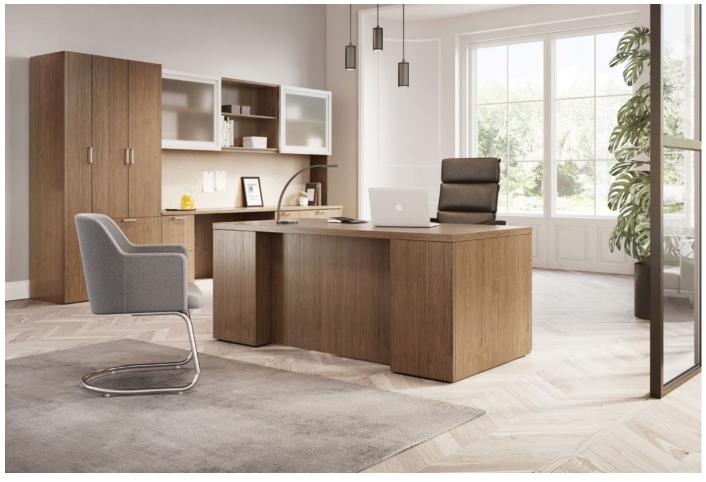

## Freedom of choice

Height adjustability provides the freedom of choice to change postures throughout the day. Impulse G2 offers height-adjustable desks, worktables, bridges and returns so you can work in the most comfortable sitting or standing position.

## A broad family of solutions