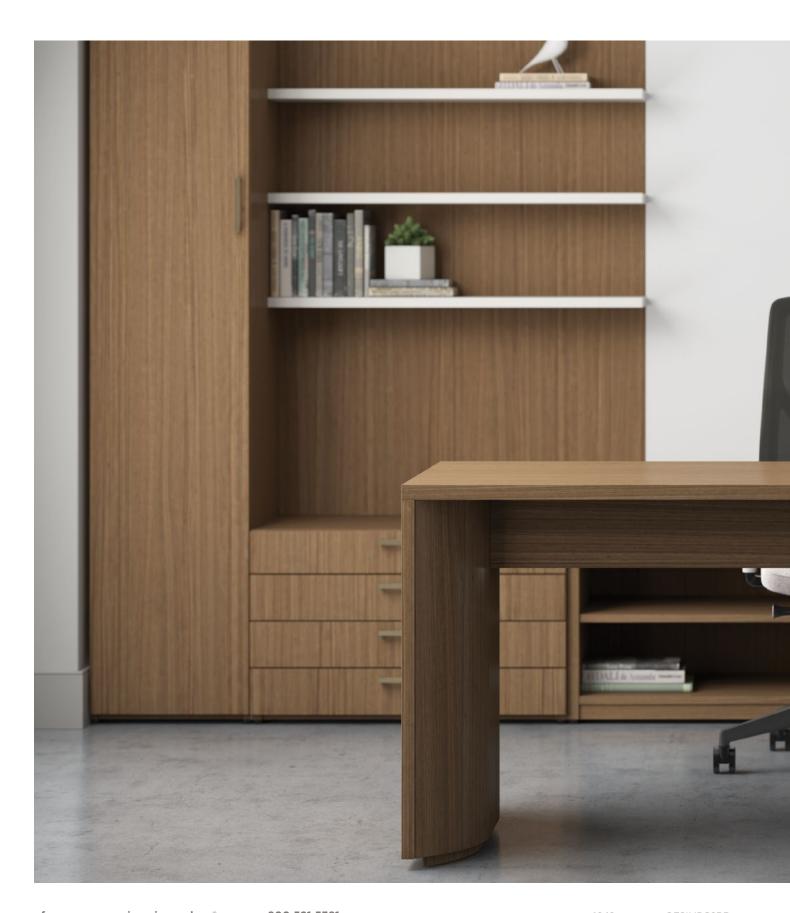

# Impulse G2

5

Height-adjustable, free standing table desk Frosted glass door insert

Tackboard with toolbar

## A broad family of solutions