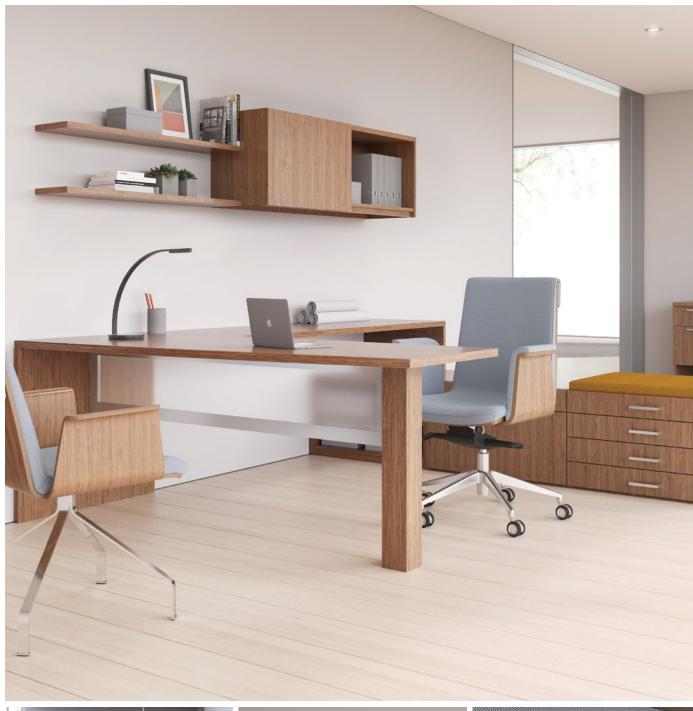

## Freedom of choice

Height adjustability provides the freedom of choice to change postures throughout the day. Impulse G2 offers height-adjustable desks, worktables, bridges and returns so you can work in the most comfortable sitting or standing position.