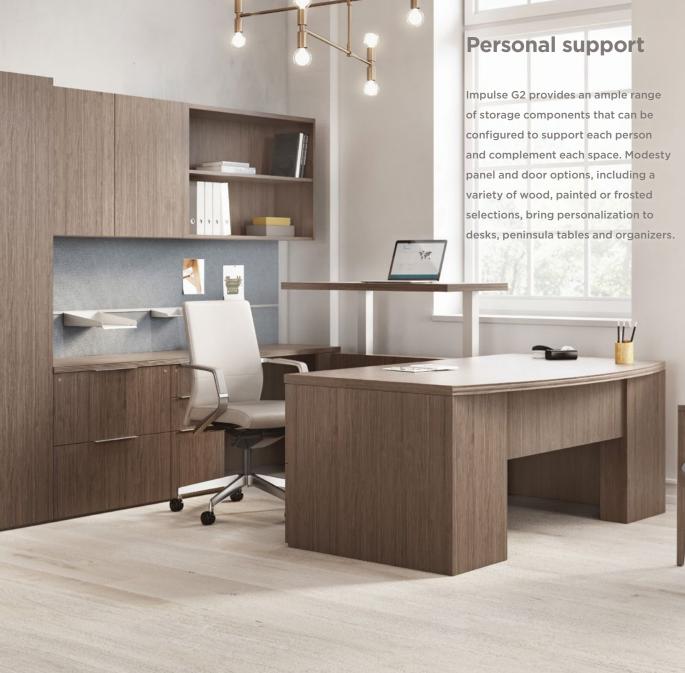

## Freedom of choice

Height adjustability provides the freedom of choice to change postures throughout the day. Impulse G2 offers height-adjustable desks, worktables, bridges and returns so you can work in the most comfortable sitting or standing position.