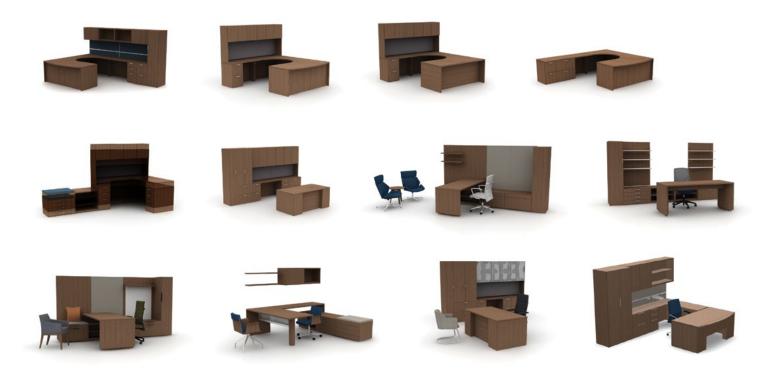

# Impulse G2





5









Height-adjustable, free standing table desk Frosted glass door insert

Tackboard with toolbar





## Freedom of choice

Height adjustability provides the freedom of choice to change postures throughout the day. Impulse G2 offers height-adjustable desks, worktables, bridges and returns so you can work in the most comfortable sitting or standing position.



Charging drawer option







## A broad family of solutions

### Full product information

View or download the online price list for complete specification information and statement of line.

### Thought starters





The OFS Design Studio represents a and geographic origins among industrial design and engineering teammates with one thing in mind...people. Pencil sketches, 3D printed parts and rough prototypes serve

as the journey to fine tune the last 10% so that collaborative effort of dynamic backgrounds people can feel the difference between good design and great design. Our goal is to deliver design value in a very intentional way where products are simple, personal and purposeful.

**OFS Design Studio** 





ofs.comimagine a place®800.521.538110.18OFSIMPG2BR