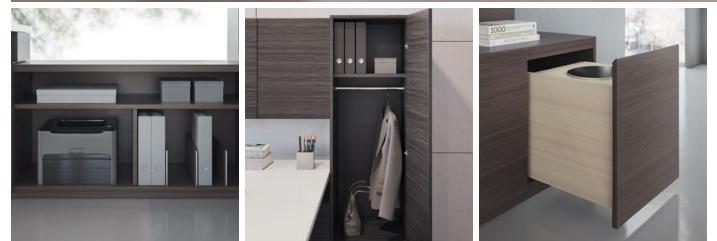

Pull out shelf with storage tray

Waste receptacle

Power options

Console unit with access cabinet

6

Storage tower

Pull out waste receptacle

Box/box/file pedestal