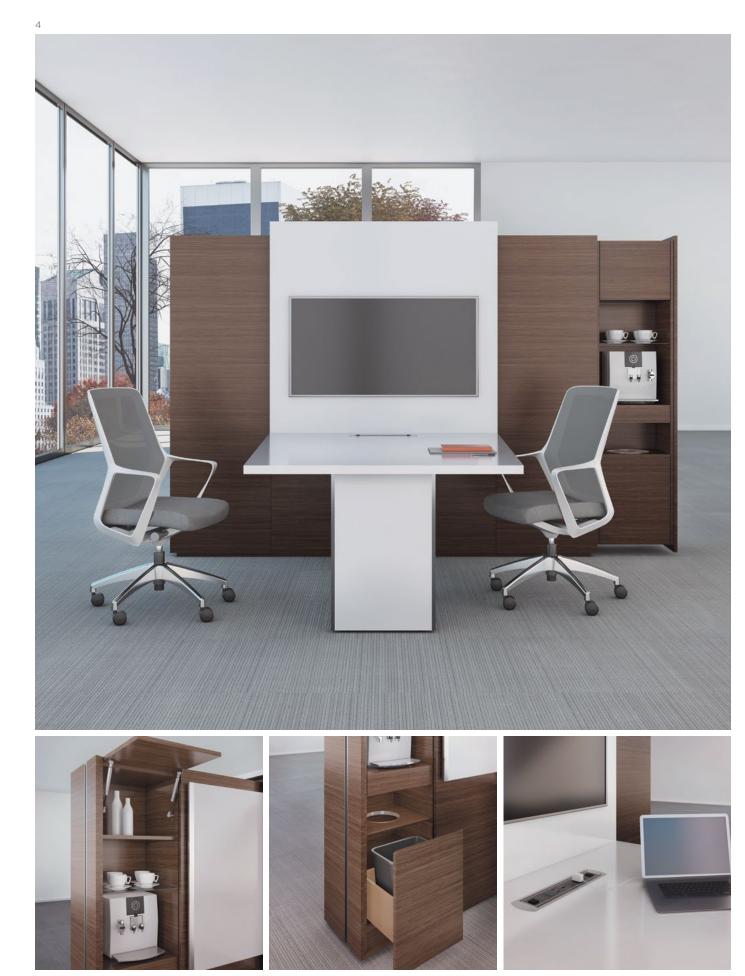

Pull out shelf with storage tray

Waste receptacle

Power options

Console unit with access cabinet

6

Storage tower

Pull out waste receptacle

Box/box/file pedestal

Technology drawer

Charging drawer