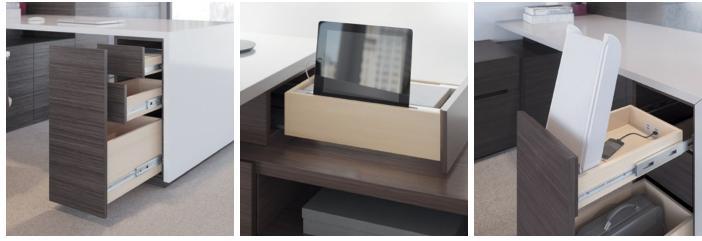

# Slate



## Concise and Intuitive

With Slate, you can choose to furnish any workspace with either modular or configured elements. Modular casegoods offer maximum choice and scalability with extensive features and options. Modules combine and integrate as dictated by work and space needs. As change and growth happen, Slate keeps pace. Modules can be swapped out, added, or taken away.









Pull out shelf with storage tray

Waste receptacle

Power options







Console unit with access cabinet

6

Storage tower

Pull out waste receptacle

Box/box/file pedestal

Technology drawer



### Options inspire productivity

Sitting in the same position all day can be hard on your health and even harder on your ability to get work done. Height-adjustable work surfaces and key features make it easy to create a collaborative, personalized environment for every part of a workday.

Charging drawer







### A broad family of solutions

#### Full product information

View or download the online price list for complete specification information and statement of line.

#### Thought starters



































promoted the belief that good design can development, marketing, and sales support inspire people to live, work, and learn better. for ea