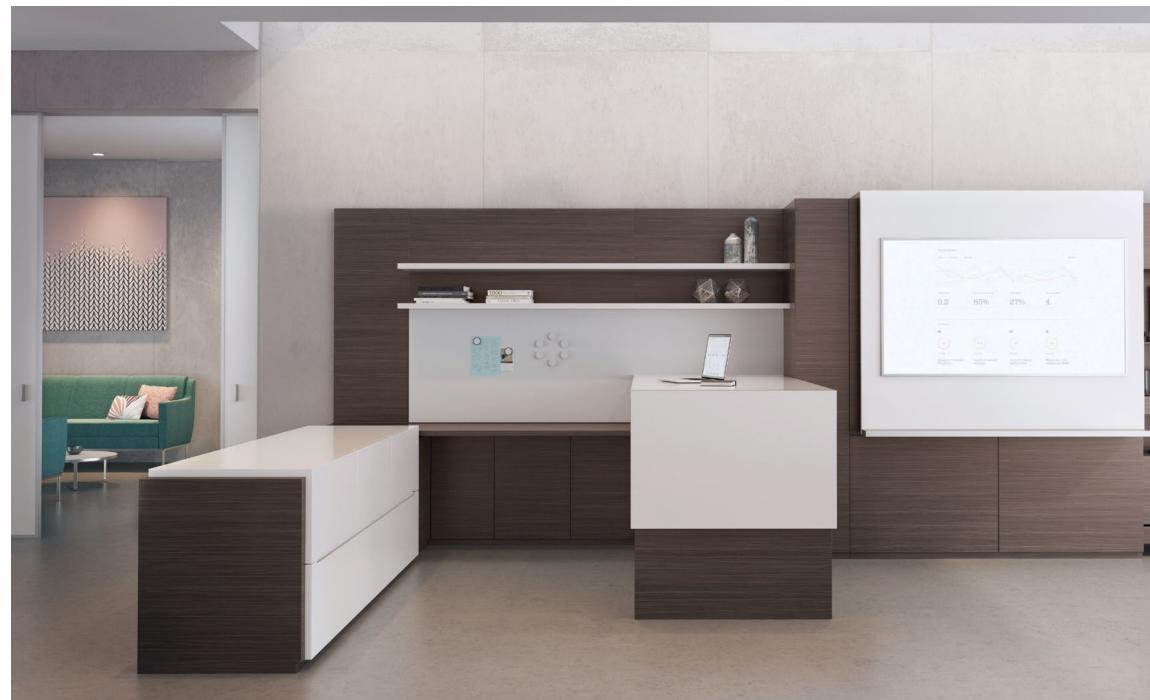

## Concise and Intuitive

With Slate, you can choose to furnish any workspace with either modular or configured elements. Modular casegoods offer maximum choice and scalability with extensive features and options. Modules combine and integrate as dictated by work and space needs. As change and growth happen, Slate keeps pace. Modules can be swapped out, added, or taken away.

### Options inspire productivity

Sitting in the same position all day can be hard on your health and even harder on your ability to get work done. Height-adjustable work surfaces and key features make it easy to create a collaborative, personalized environment for every part of a workday.

### A broad family of solutions