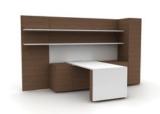

Pull out shelf with storage tray

Waste receptacle

Power options

Console unit with access cabinet

6

Storage tower

Pull out waste receptacle

Box/box/file pedestal

Technology drawer

Charging drawer