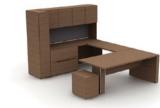

Pull out shelf with storage tray

Waste receptacle

Power options

Console unit with access cabinet

6

Storage tower

Pull out waste receptacle

Box/box/file pedestal

Technology drawer

Charging drawer