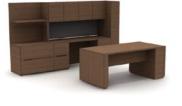

Pull out shelf with storage tray

Waste receptacle

Power options

Console unit with access cabinet

6

Storage tower

Pull out waste receptacle

Box/box/file pedestal

Technology drawer

Charging drawer