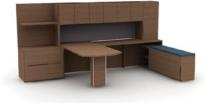

Pull out shelf with storage tray

Waste receptacle

Power options

Console unit with access cabinet

6

Storage tower

Pull out waste receptacle

Box/box/file pedestal

Technology drawer

Charging drawer