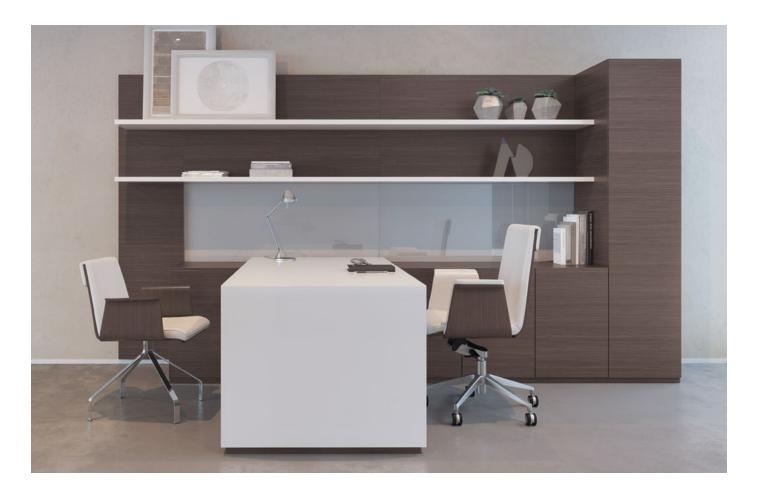

## Concise and Intuitive

With Slate, you can choose to furnish any workspace with either modular or configured elements. Modular casegoods offer maximum choice and scalability with extensive features and options. Modules combine and integrate as dictated by work and space needs. As change and growth happen, Slate keeps pace. Modules can be swapped out, added, or taken away.

### Options inspire productivity

Sitting in the same position all day can be hard on your health and even harder on your ability to get work done. Height-adjustable work surfaces and key features make it easy to create a collaborative, personalized environment for every part of a workday.

### A broad family of solutions