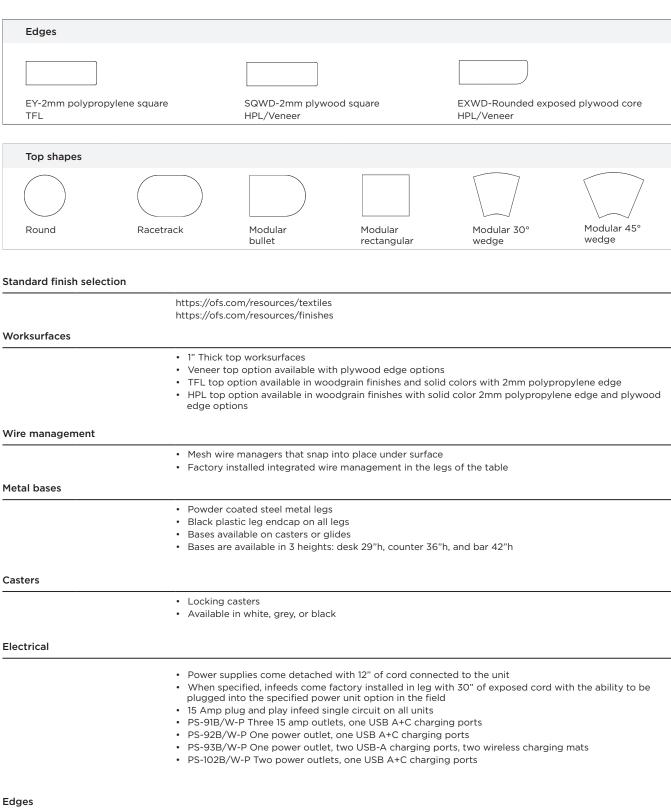

- EY 2mm polypropylene square edge TFL
  - SQWD 2mm plywood square edge HPL/veneer
  - EXWD Rounded exposed plywood core HPL/veneer

ofs.comimagine a place\*800.521.5381Spec Sheet1 of 2

Canopy

Fleet

- PET NRC rated .7
- Cover constructed of molded P.E.T. material
- 8 seperate modules bolted together
- Frame and post are powder coated steel frame
- Lighting option available, motion sensor LED bulb with cool temperature