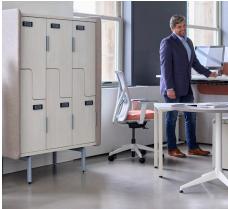

## Heya storage

Heya storage options were designed to add beautiful and practical storage wherever you need them. Offered as a subtle, intuitively placed wardrobe all the way to a full range of credenzas, Heya meets your storage needs. With an aesthetically pleasing back detail and soft surround, Heya can also provide easy space division within any space.