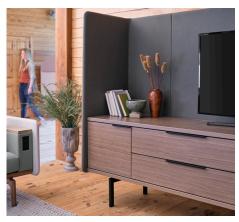

## Heya storage

Heya storage options were designed to add beautiful and practical storage wherever you need them. Offered as a subtle, intuitively placed wardrobe all the way to a full range of credenzas, Heya meets your storage needs. With an aesthetically pleasing back detail and soft surround, Heya can also provide easy space division within any space.