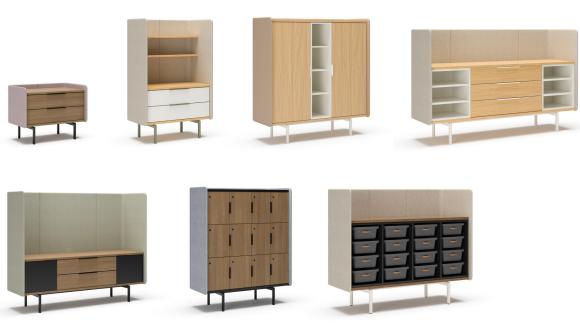

## Heya storage

Heya storage options were designed to add beautiful and practical storage wherever you need them. Offered as a subtle, intuitively placed wardrobe all the way to a full range of credenzas, Heya meets your storage needs. With an aesthetically pleasing back detail and soft surround, Heya can also provide easy space division within any space.