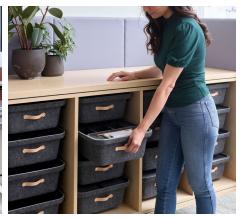

## Heya storage

Heya storage options were designed to add beautiful and practical storage wherever you need them. Offered as a subtle, intuitively placed wardrobe all the way to a full range of credenzas, Heya meets your storage needs. With an aesthetically pleasing back detail and soft surround, Heya can also provide easy space division within any space.