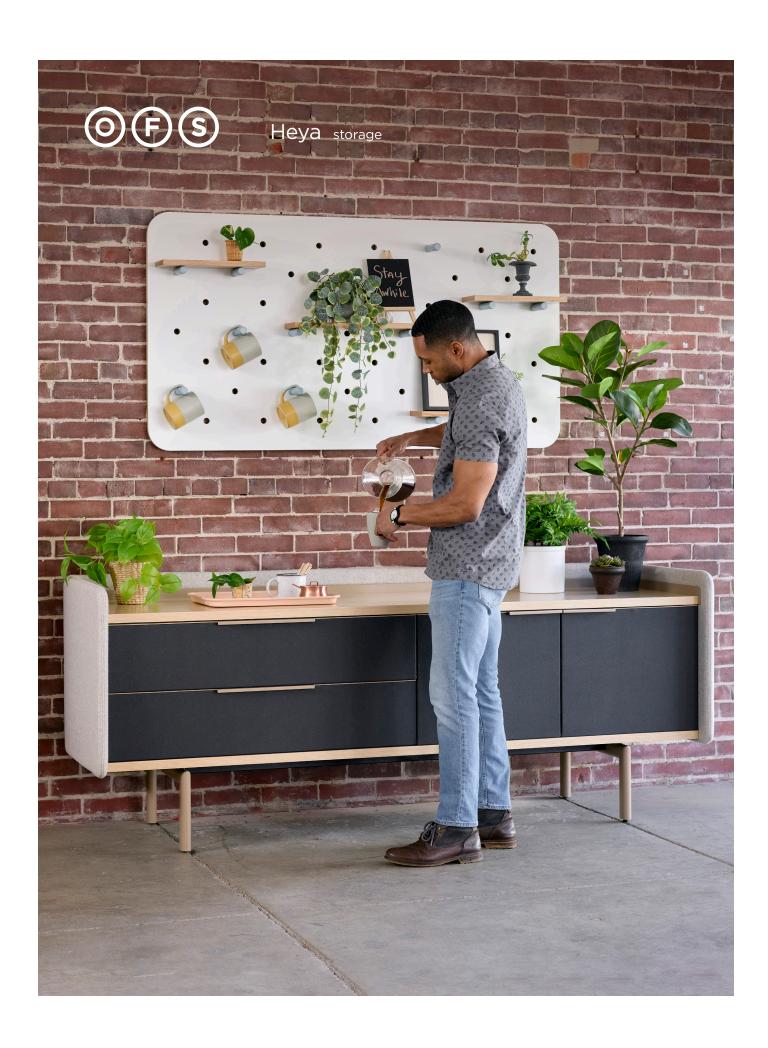

## Heya storage

Heya storage options were designed to add beautiful and practical storage wherever you need them. Offered as a subtle, intuitively placed wardrobe all the way to a full range of credenzas, Heya meets your storage needs. With an aesthetically pleasing back detail and soft surround, Heya can also provide easy space division within any space.