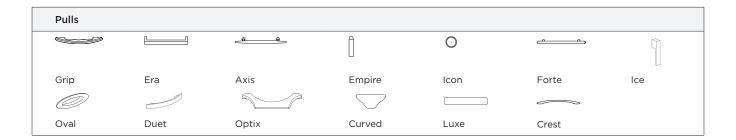

#### **Pulls**

 Thirteen options available in standard and studio powder coats - Grip, Era, Axis, Empire, Icon, Luxe, Optix, Oval, Ice, Duet, Crest, Curved or Forte