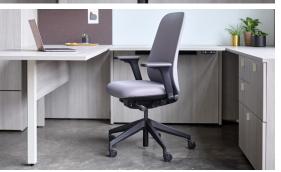

## Lucia

Ease into the workday with Lucia, a task seating option built to add comfort. The mesh back offers a pliable embrace to flex with you throughout the day. Built with ergonomics in mind, a tool to enable you to do your best work without disruption.