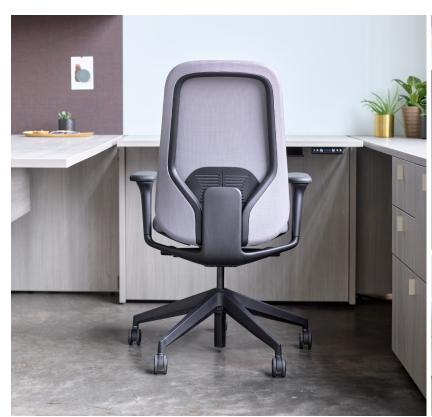

## Lucia

Ease into the workday with Lucia, a task seating option built to add comfort. The mesh back offers a pliable embrace to flex with you throughout the day. Built with ergonomics in mind, a tool to enable you to do your best work without disruption.