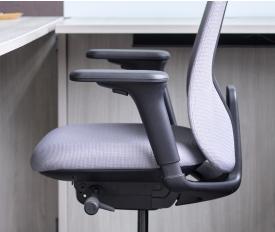

## Lucia

Ease into the workday with Lucia, a task seating option built to add comfort. The mesh back offers a pliable embrace to flex with you throughout the day. Built with ergonomics in mind, a tool to enable you to do your best work without disruption.