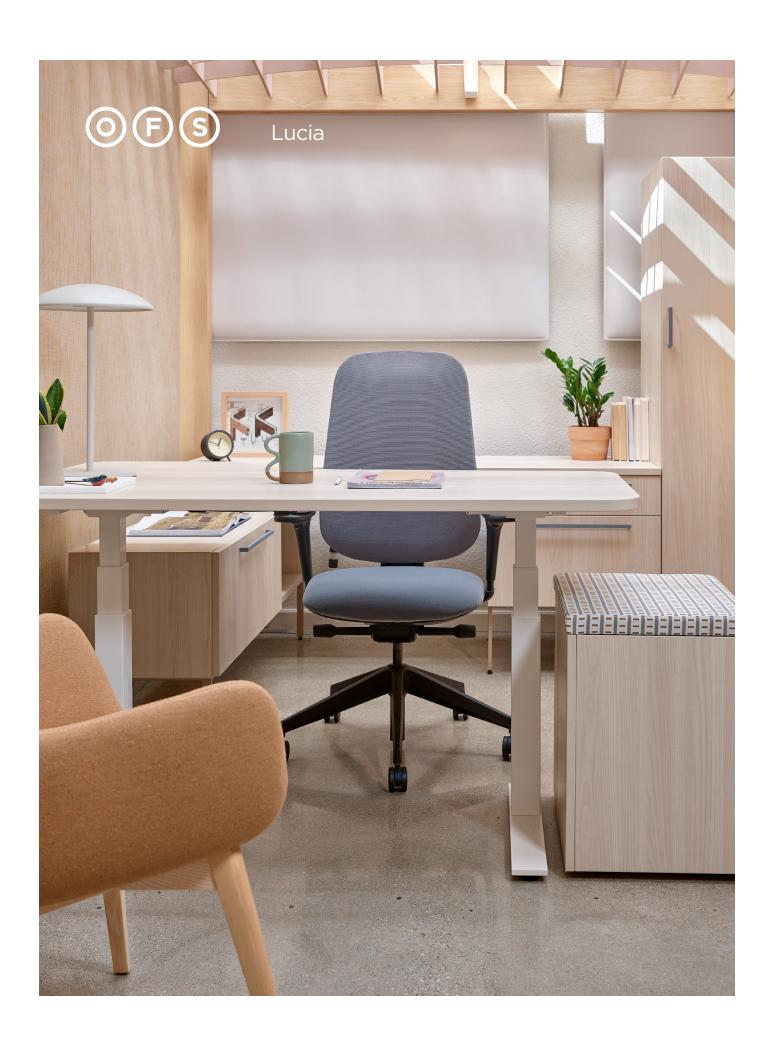

## Lucia

Ease into the workday with Lucia, a task seating option built to add comfort. The mesh back offers a pliable embrace to flex with you throughout the day. Built with ergonomics in mind, a tool to enable you to do your best work without disruption.