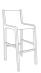

#### Features

- Solid hardwood frame
- Upholstered seat and back
- Wood rails with polished foot guard (stools)
- Polished arms (103337)

## Statement of line

Side chair, armless **103338** w18.5" d23.5" h32.75"

Side chair with arms **103337** w21.25" d23.5" h32.75"

Counter stool **103359** w17" d23" h35"

Bar stool **103358** w17" d23" h41"