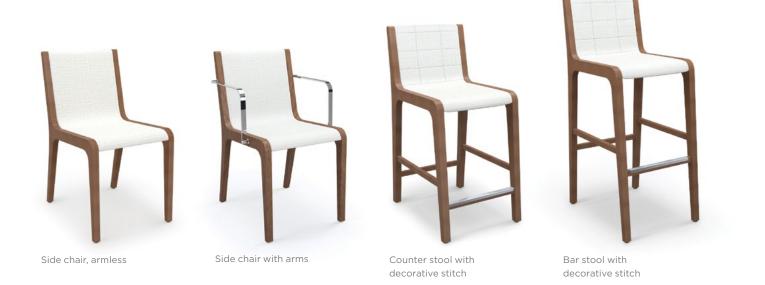

#### Features

- Solid hardwood frame
- Upholstered seat and back
- Wood rails with polished foot guard (stools)
- Polished arms (103337)

### Options

 Upholstered back panel with decorative stitching available in 8 color options

## Statement of line

Side chair, armless **103338** w18.5" d23.5" h32.75"

Side chair with arms **103337** w21.25" d23.5" h32.75"

Counter stool **103359** w17" d23" h35"

Bar stool **103358** w17" d23" h41"