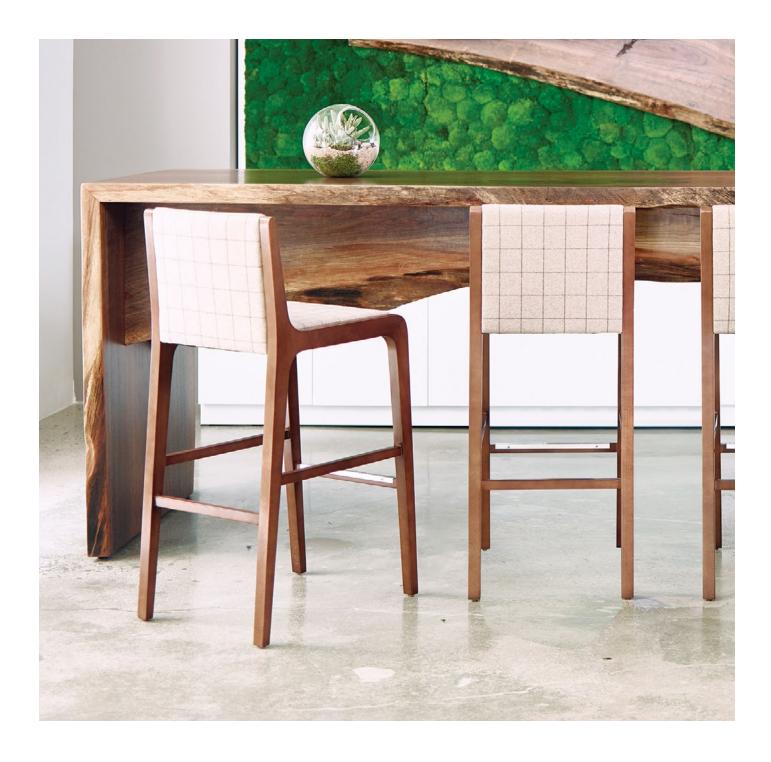

## Modello

Beautiful from every angle, this simple collection offers exceptional attention to detail. Polished accents on the armchair and foot rails add a richness to the warmth of wood. Specify a coordinating stitch color on the upholstery for a clean and

sophisticated look, or choose a contrasting stitch for a bold and beautiful design. Paired with our broad palette of standard wood finishes, these choices present a chair designed and tailored to your space.

#### Features

- Solid hardwood frame
- Upholstered seat and back
- Wood rails with polished foot guard (stools)
- Polished arms (103337)

### Options

 Upholstered back panel with decorative stitching available in 8 color options