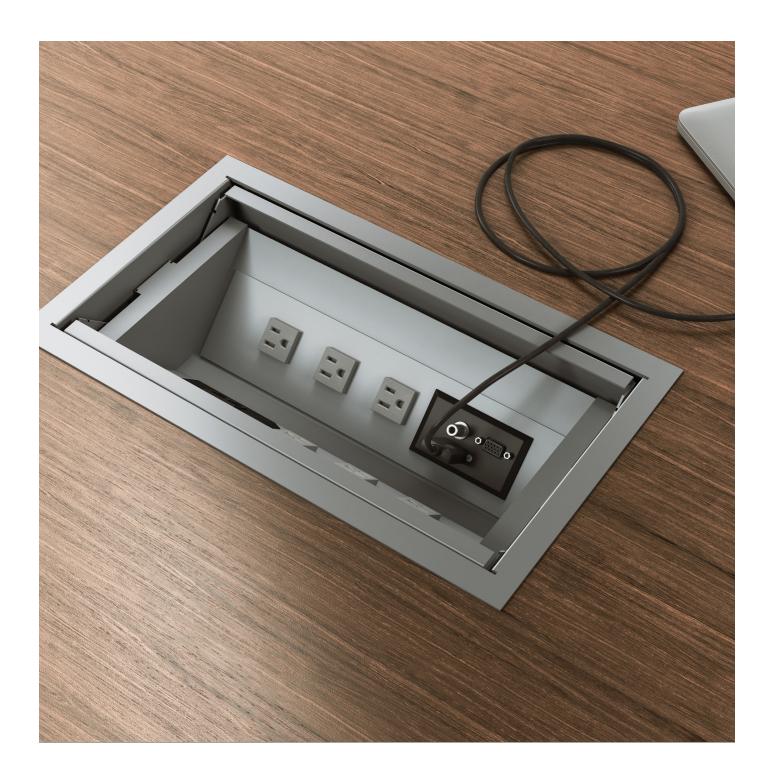

# PS-37 & PS-38 Power Supply

The PS-37 and PS-38 are table troughs packed with configurability for power and data. The PS-37 and PS-38 incorporate an integral two door lid with dampened release action and retracts into the table when opened

to maximize table work surfaces and complement any table design. Fully flexible, PS-37 and PS-38 can be customized with different inserts to provide a variety of power & technology needs.

#### Features

- 6 110V outlets
- 2 data
- 1 HDMI coupler
- 1 VGA coupler
- 1 mini stereo coupler
- 2 108" power cords