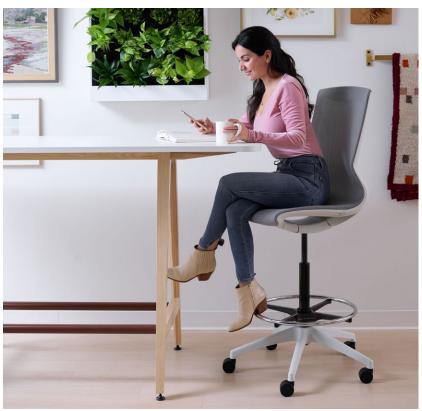

## Living Wall Planter

Eco-friendly technology and biophilic design collide to create a flexible living wall that is a simple, pre-built system for live plants in the workplace. Providing many health, wellness, and climate benefits, living walls create cooler microclimates, decrease the ambient temperature, improve local air quality, reduce CO2 and noise levels, and contribute to urban biodiversity. By incorporating biophilia into office design, we can create greener and more sustainable workplaces.