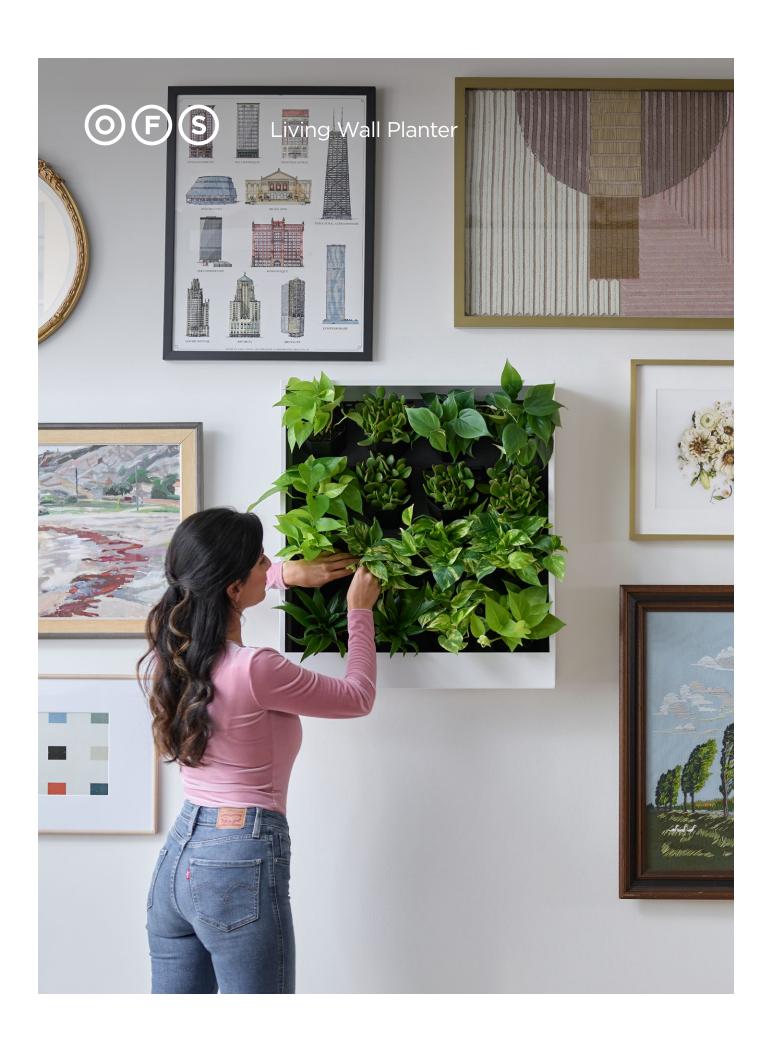

## Living Wall Planter

Eco-friendly technology and biophilic design collide to create a flexible living wall that is a simple, pre-built system for live plants in the workplace. Providing many health, wellness, and climate benefits, living walls create cooler microclimates, decrease the ambient temperature, improve local air quality, reduce CO2 and noise levels, and contribute to urban biodiversity. By incorporating biophilia into office design, we can create greener and more sustainable workplaces.