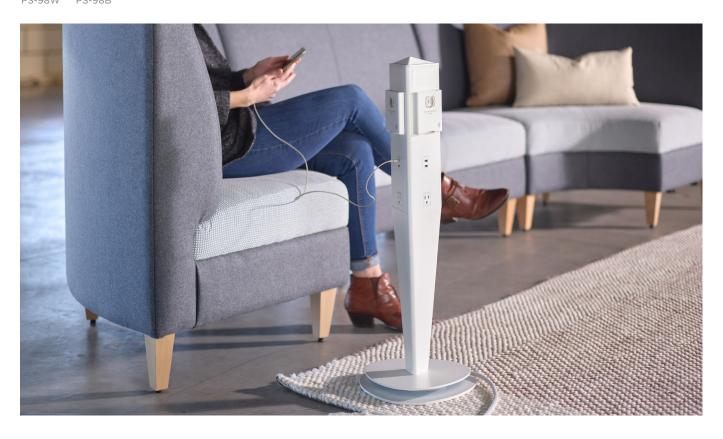

# Scepter power supply

Sometimes the best solutions fit in the smallest of places. With Scepter, the availability of practical spaces is as simple as the charging options it provides. Whether you are ready to plug in or in a hurry to charge your phone, let Scepter be the solution to help you recharge and get you through the rest of your day.

### Features

- 3 Wireless charging sleeves (1 per side)
- 3 Power outlets (1 per side)
- 1 Duplex USB-A charging port (on 2 sides)
- 1 USB-C 60 watt charging port (on 1 side)
- 10' Cord
- UL listed
- Black or White