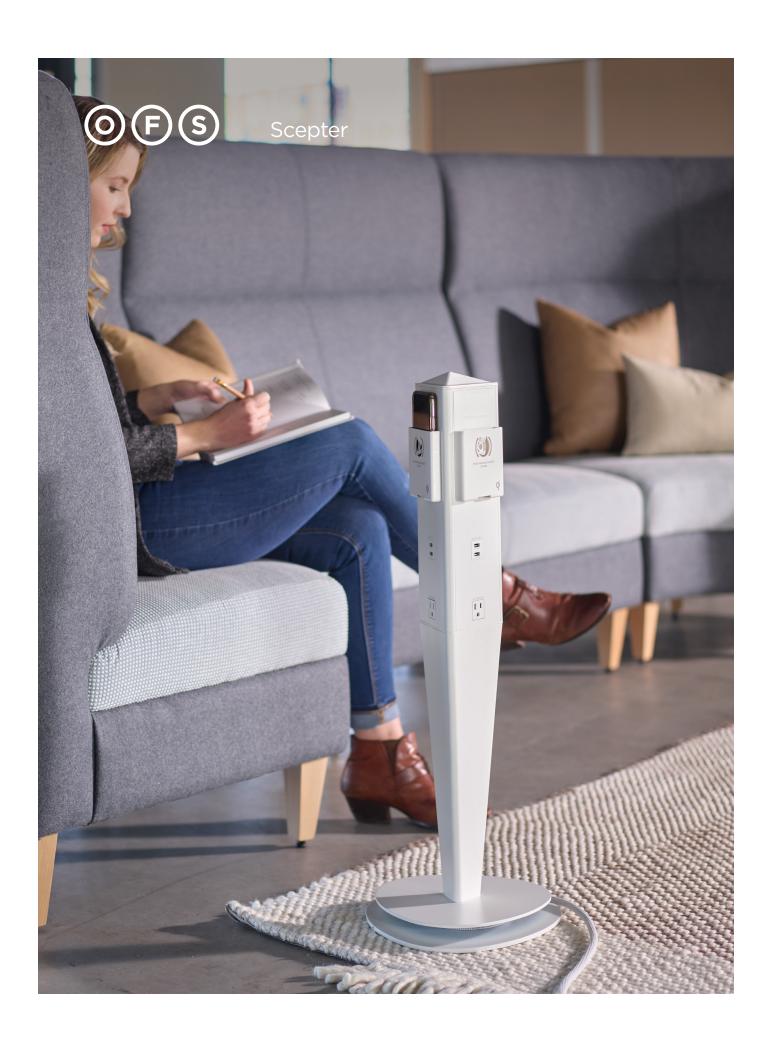

# Scepter power supply

Sometimes the best solutions fit in the smallest of places. With Scepter, the availability of practical spaces is as simple as the charging options it provides. Whether you are ready to plug in or in a hurry to charge your phone, let Scepter be the solution to help you recharge and get you through the rest of your day.

### Features

- 3 Wireless charging sleeves (1 per side)
- 3 Power outlets (1 per side)
- 1 Duplex USB-A charging port (on 2 sides)
- 1 USB-C 60 watt charging port (on 1 side)
- 10' Cord
- UL listed
- Black or White