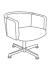

### Options

Swivel:

- 4-Prong swivel base with stationary glides
- 5-Prong swivel base with standard or hardwood floor casters Guest:
- 4-Leg tubular metal base or cantilever base
- Turned wood leg base with metal x-stretchers

### Statement of line

Low back swivel 108015 w25.75" d26.75" h29-34"

Mid back swivel 108016 w25.75" d27.25" h32.5-37.5" w24" d25.25" h29.75"

Low back guest 108037

Mid back guest w24" d25.25" h33.25"

Low back task swivel

Mid back stationary swivel

Low back guest cantilever

Low back guest 4-leg metal

Mid back guest 4-leg wood

ofs.com imagine a place® 800.521.5381 10.18