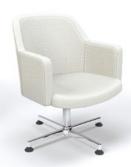

### Statement of line

Low back swivel 108015 w25.75" d26.75" h29-34"

Mid back swivel 108016 w25.75" d27.25" h32.5-37.5" w24" d25.25" h29.75"

Low back guest 108037

Mid back guest w24" d25.25" h33.25"

Low back task swivel

Mid back stationary swivel

Low back guest cantilever

Low back guest 4-leg metal

Mid back guest 4-leg wood

ofs.com imagine a place® 800.521.5381 10.18