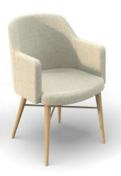

# Cinque

Cinque blends practical contract seating with modern residential tones. Low and mid back models paired with five different base options combine comfort and utility to create a seating classic.

### Features

- Fully upholstered
- Molded plywood seat and back
- Pneumatic control (swivel)

### Options

Swivel:

- 4-Prong swivel base with stationary glides
- 5-Prong swivel base with standard or hardwood floor casters Guest:
- 4-Leg tubular metal base or cantilever base
- Turned wood leg base with metal x-stretchers

### Statement of line

Low back swivel 108015 w25.75" d26.75" h29-34"

Mid back swivel 108016 w25.75" d27.25" h32.5-37.5" w24" d25.25" h29.75"

Low back guest 108037

Mid back guest w24" d25.25" h33.25"

Low back task swivel

Mid back stationary swivel

Low back guest cantilever

Low back guest 4-leg metal

Mid back guest 4-leg wood

ofs.com imagine a place® 800.521.5381 10.18