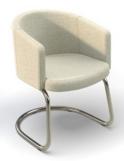

### Statement of line

Low back swivel 108015 w25.75" d26.75" h29-34"

Mid back swivel 108016 w25.75" d27.25" h32.5-37.5" w24" d25.25" h29.75"

Low back guest 108037

Mid back guest w24" d25.25" h33.25"

Low back task swivel

Mid back stationary swivel

Low back guest cantilever

Low back guest 4-leg metal

Mid back guest 4-leg wood

ofs.com imagine a place® 800.521.5381 10.18