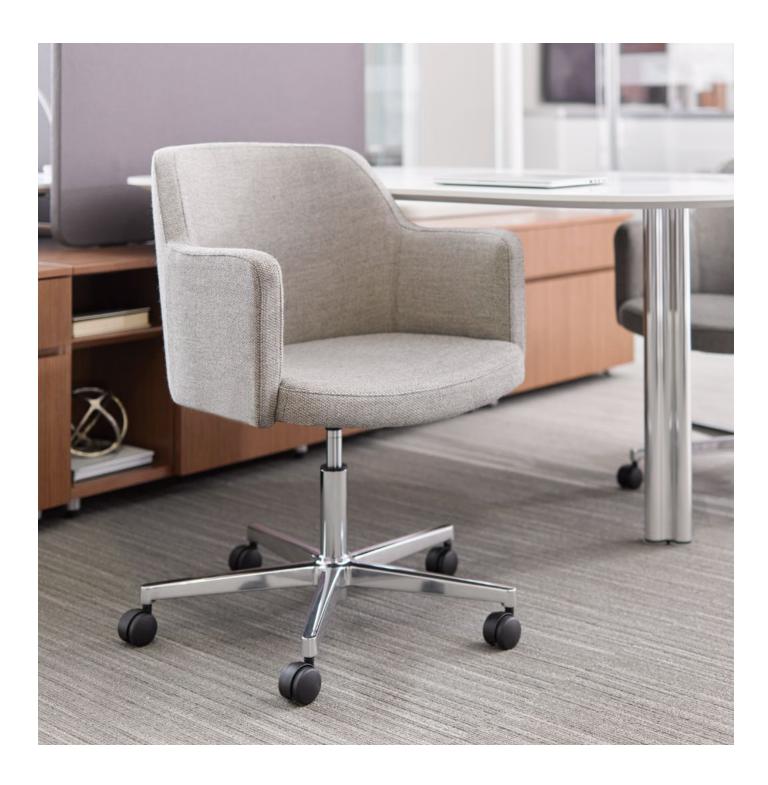

# Cinque

Cinque blends practical contract seating with modern residential tones. Low and mid back models paired with five different base options combine comfort and utility to create a seating classic.

### Features

- Fully upholstered
- Molded plywood seat and back
- Pneumatic control (swivel)

### Options

Swivel:

- 4-Prong swivel base with stationary glides
- 5-Prong swivel base with standard or hardwood floor casters Guest:
- 4-Leg tubular metal base or cantilever base
- Turned wood leg base with metal x-stretchers

### Statement of line

Low back swivel 108015 w25.75" d26.75" h29-34"

Mid back swivel 108016 w25.75" d27.25" h32.5-37.5" w24" d25.25" h29.75"

Low back guest 108037

Mid back guest w24" d25.25" h33.25"

Low back task swivel