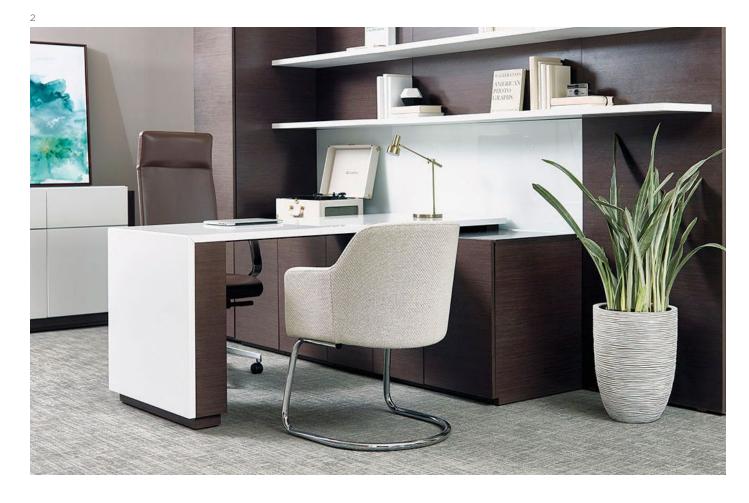

# Cinque

Cinque blends practical contract seating with modern residential tones. Low and mid back models paired with five different base options combine comfort and utility to create a seating classic.

### Options

Swivel:

- 4-Prong swivel base with stationary glides
- 5-Prong swivel base with standard or hardwood floor casters Guest:
- 4-Leg tubular metal base or cantilever base
- Turned wood leg base with metal x-stretchers

Mid back stationary swivel

Low back guest cantilever

Low back guest 4-leg metal

Mid back guest 4-leg wood

ofs.com imagine a place® 800.521.5381 10.18