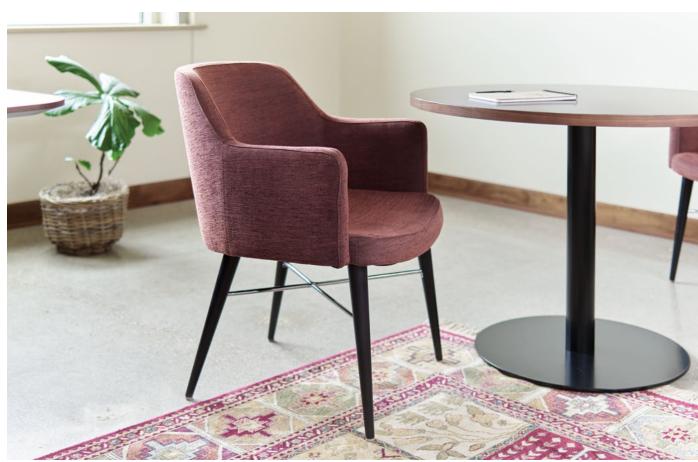

# Cinque

Cinque blends practical contract seating with modern residential tones. Low and mid back models paired with five different base options combine comfort and utility to create a seating classic.

### Options

Swivel:

- 4-Prong swivel base with stationary glides
- 5-Prong swivel base with standard or hardwood floor casters Guest:
- 4-Leg tubular metal base or cantilever base
- Turned wood leg base with metal x-stretchers