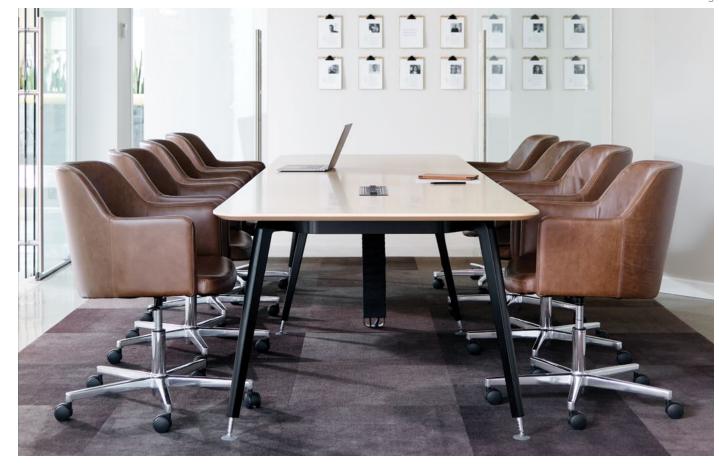

# Cinque

Cinque blends practical contract seating with modern residential tones. Low and mid back models paired with five different base options combine comfort and utility to create a seating classic.

### Options

Swivel:

- 4-Prong swivel base with stationary glides
- 5-Prong swivel base with standard or hardwood floor casters Guest:
- 4-Leg tubular metal base or cantilever base
- Turned wood leg base with metal x-stretchers