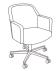

### Options

Swivel:

- 4-Prong swivel base with stationary glides
- 5-Prong swivel base with standard or hardwood floor casters Guest:
- 4-Leg tubular metal base or cantilever base
- Turned wood leg base with metal x-stretchers

### Statement of line

Low back swivel 108015 w25.75" d26.75" h29-34"

Mid back swivel 108016 w25.75" d27.25" h32.5-37.5" w24" d25.25" h29.75"

Low back guest 108037

Mid back guest w24" d25.25" h33.25"

Low back task swivel

Mid back stationary swivel

Low back guest cantilever

Low back guest 4-leg metal

Mid back guest 4-leg wood

ofs.com imagine a place® 800.521.5381 10.18