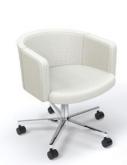

### Statement of line

Low back swivel 108015 w25.75" d26.75" h29-34"

Mid back swivel 108016 w25.75" d27.25" h32.5-37.5" w24" d25.25" h29.75"

Low back guest 108037

Mid back guest w24" d25.25" h33.25"

Low back task swivel

Mid back stationary swivel

Low back guest cantilever

Low back guest 4-leg metal

Mid back guest 4-leg wood

ofs.com imagine a place® 800.521.5381 10.18