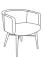

### Options

Swivel:

- 4-Prong swivel base with stationary glides
- 5-Prong swivel base with standard or hardwood floor casters Guest:
- 4-Leg tubular metal base or cantilever base
- Turned wood leg base with metal x-stretchers

### Statement of line

Low back swivel 108015 w25.75" d26.75" h29-34"

Mid back swivel 108016 w25.75" d27.25" h32.5-37.5" w24" d25.25" h29.75"

Low back guest 108037

Mid back guest w24" d25.25" h33.25"

Low back task swivel

Mid back stationary swivel

Low back guest cantilever

Low back guest 4-leg metal

Mid back guest 4-leg wood

ofs.com imagine a place® 800.521.5381 10.18