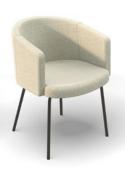

# Cinque

Cinque blends practical contract seating with modern residential tones. Low and mid back models paired with five different base options combine comfort and utility to create a seating classic.

### Features

- Fully upholstered
- Molded plywood seat and back
- Pneumatic control (swivel)

### Options

Swivel:

- 4-Prong swivel base with stationary glides
- 5-Prong swivel base with standard or hardwood floor casters Guest:
- 4-Leg tubular metal base or cantilever base
- Turned wood leg base with metal x-stretchers

### Statement of line

Low back swivel 108015 w25.75" d26.75" h29-34"

Mid back swivel 108016 w25.75" d27.25" h32.5-37.5" w24" d25.25" h29.75"

Low back guest 108037

Mid back guest w24" d25.25" h33.25"

Low back task swivel

Mid back stationary swivel

Low back guest cantilever

Low back guest 4-leg metal

Mid back guest 4-leg wood

ofs.com imagine a place® 800.521.5381 10.18