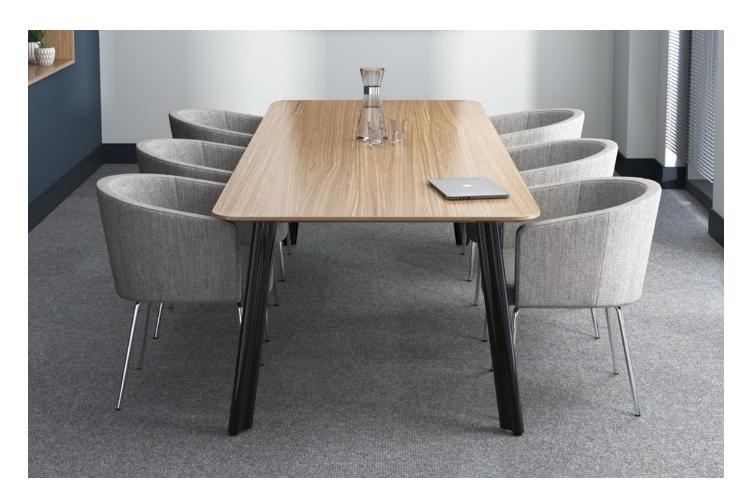

# Cinque

Cinque blends practical contract seating with modern residential tones. Low and mid back models paired with five different base options combine comfort and utility to create a seating classic.

### Features

- Fully upholstered
- Molded plywood seat and back
- Pneumatic control (swivel)

### Options

Swivel:

- 4-Prong swivel base with stationary glides
- 5-Prong swivel base with standard or hardwood floor casters Guest:
- 4-Leg tubular metal base or cantilever base
- Turned wood leg base with metal x-stretchers