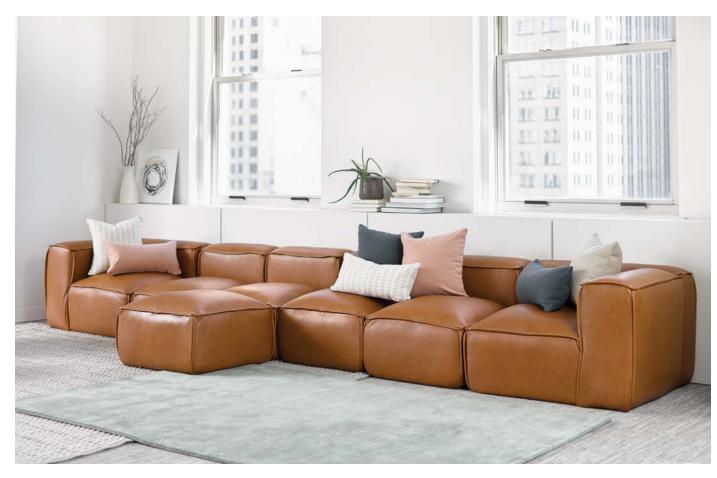

# Hinchada

Hinchada modular lounge and ottoman are low profile, plush seating that is sure to be the place where everyone wants to kick up their feet. Fresh details, like contrasting wide welts and slatted platforms, enhance a simple statement of line. With a few components you can create a lounge layout to fit your lifestyle.

#### • Adjustable glides Modular lounge:

- 6" Top cushion foam with
- 2" cushion foam on all sides • 1" Wide accent welt
- Slatted platform:
- 1" Thick plywood, faced Russian birch veneer, on a 3" inset plinth base finished in MCL super matte clear