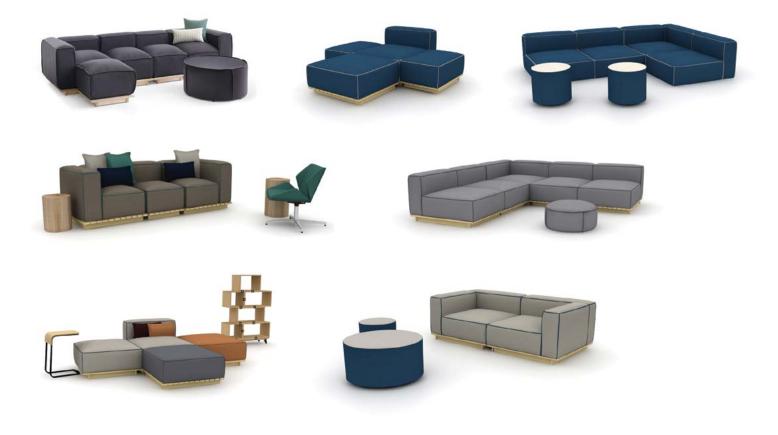

# Hinchada

Hinchada modular lounge and ottoman are low profile, plush seating that is sure to be the place where everyone wants to kick up their feet. Fresh details, like contrasting wide welts and slatted platforms, enhance a simple statement of line. With a few components you can create a lounge layout to fit your lifestyle.

# Hinchada

#### • Adjustable glides Modular lounge:

- 6" Top cushion foam with
- 2" cushion foam on all sides • 1" Wide accent welt
- Slatted platform:
- 1" Thick plywood, faced Russian birch veneer, on a 3" inset plinth base finished in MCL super matte clear

### Options

- Modular lounge: • Black 4" plinth base Ottomans:
- 1" Wide accent welt
- Black 1.5" plinth base
- Power supply available on up to four sides (large ottoman)