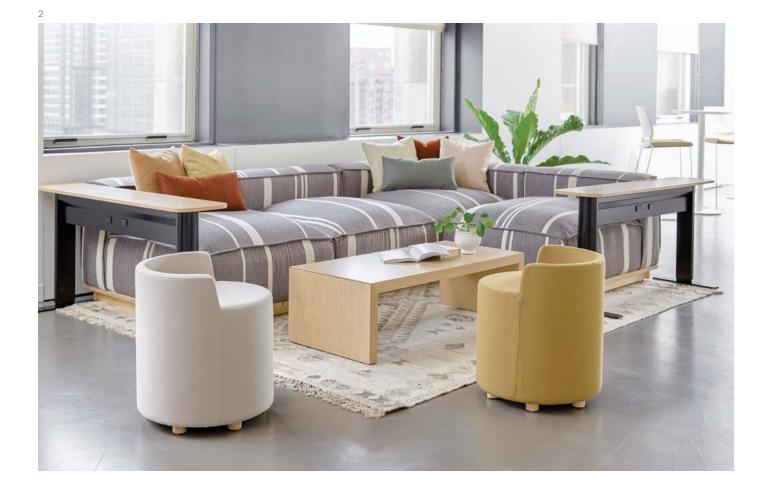

# Hinchada

Hinchada modular lounge and ottoman are low profile, plush seating that is sure to be the place where everyone wants to kick up their feet. Fresh details, like contrasting wide welts and slatted platforms, enhance a simple statement of line. With a few components you can create a lounge layout to fit your lifestyle.

### Options

- Modular lounge: • Black 4" plinth base Ottomans:
- 1" Wide accent welt
- Black 1.5" plinth base
- Power supply available on up to four sides (large ottoman)