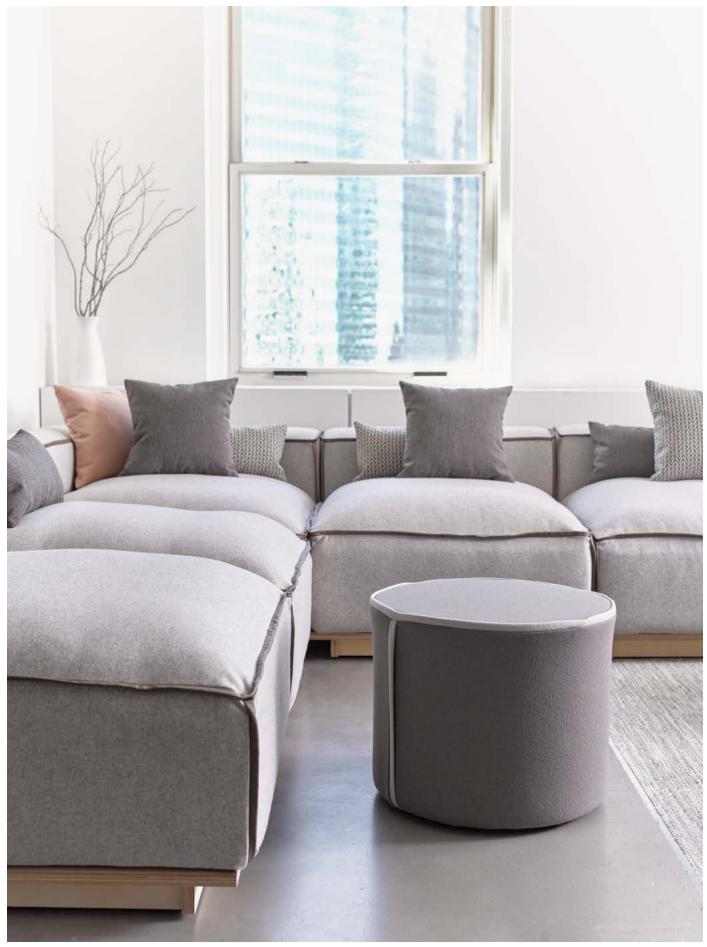

# Hinchada

Hinchada modular lounge and ottoman are low profile, plush seating that is sure to be the place where everyone wants to kick up their feet. Fresh details, like contrasting wide welts and slatted platforms, enhance a simple statement of line. With a few components you can create a lounge layout to fit your lifestyle.

### Options

- Modular lounge: • Black 4" plinth base Ottomans:
- 1" Wide accent welt
- Black 1.5" plinth base
- Power supply available on up to four sides (large ottoman)