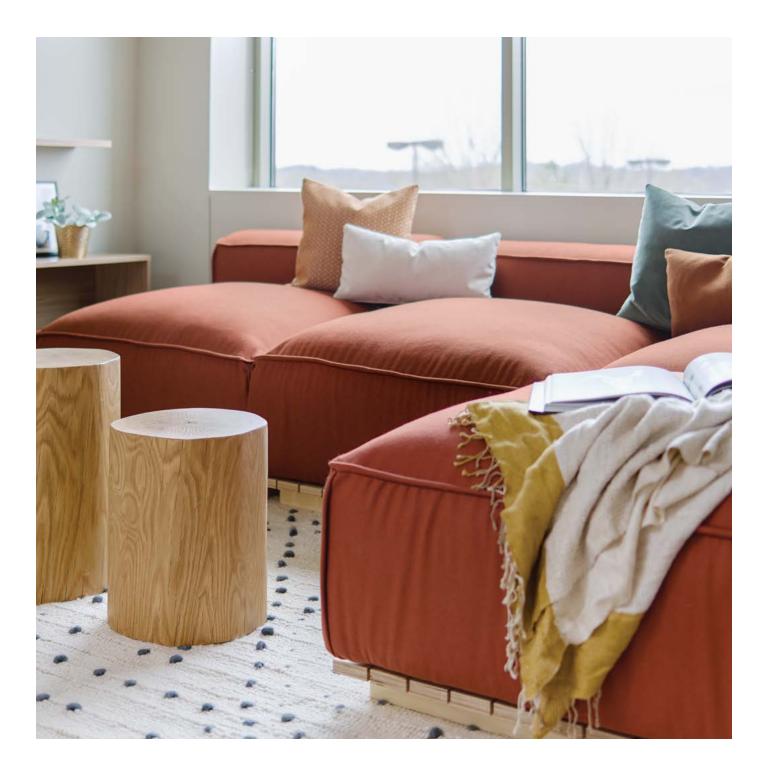

# Hinchada

Hinchada modular lounge and ottoman are low profile, plush seating that is sure to be the place where everyone wants to kick up their feet. Fresh details, like contrasting wide welts and slatted platforms, enhance a simple statement of line. With a few components you can create a lounge layout to fit your lifestyle.

#### • Adjustable glides Modular lounge:

- 6" Top cushion foam with
- 2" cushion foam on all sides • 1" Wide accent welt
- Slatted platform:
- 1" Thick plywood, faced Russian birch veneer, on a 3" inset plinth base finished in MCL super matte clear

### Options

- Modular lounge: • Black 4" plinth base Ottomans:
- 1" Wide accent welt
- Black 1.5" plinth base
- Power supply available on up to four sides (large ottoman)