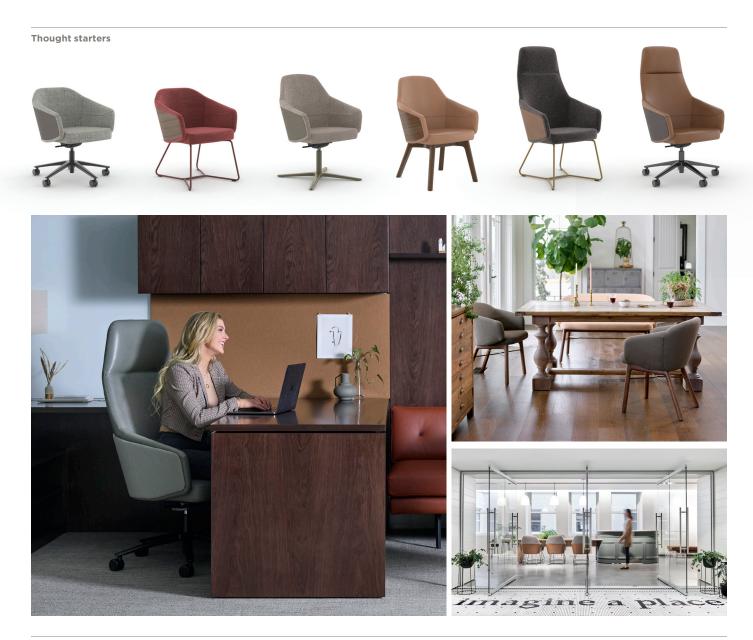

## Kasura

Can a chair feel as good as it looks? As you approach, you are graced with the natural beauty of wood, color, or textile and an attentive interior stitching. Kasura certainly garners visual interest. Then, you sit, and any question is forgotten.