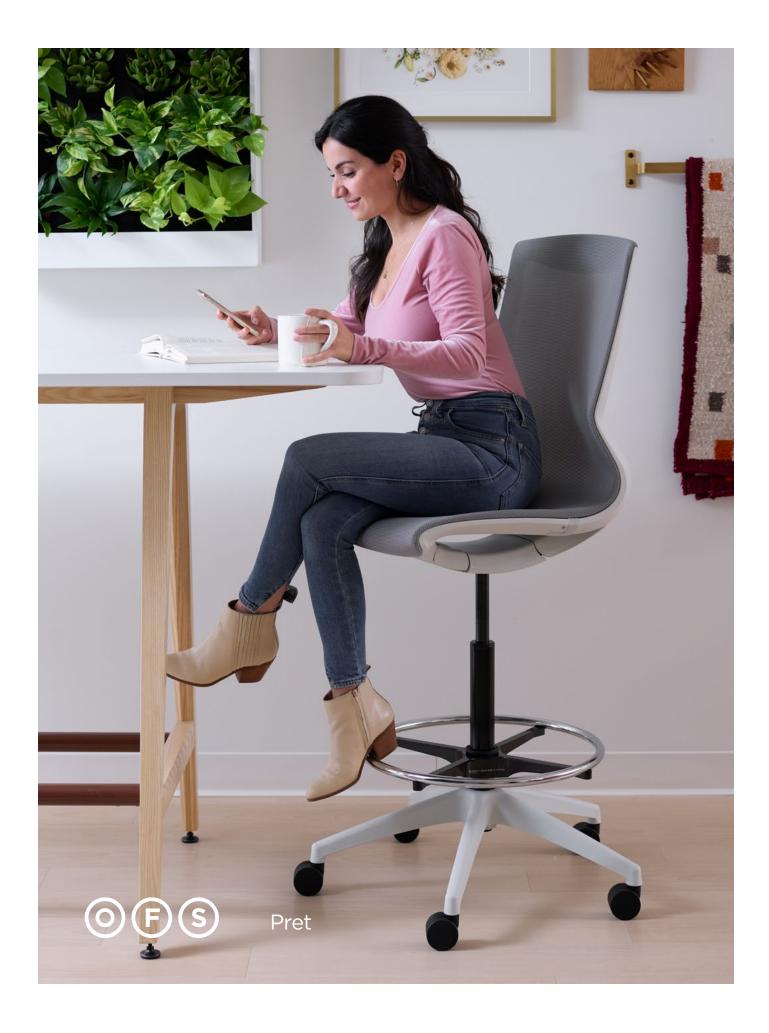

Extensive comfort and affordability should go hand-in-hand, and they do with Pret. The quiet design of Pret, offered as a task chair or stool, supports users with a contoured, continuous mesh back and seat. Its lightweight frame and optional ribbon arms make for quick transitions between workstyles, all the while delivering personalized comfort with an integrated body balance mechanism. With the choice of three frame colors and five mesh options, Pret can subtly serve a space or stand out with a punch of color.