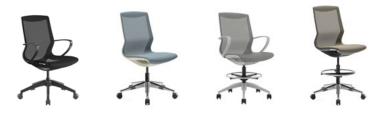

Extensive comfort and affordability should go hand-in-hand, and they do with Pret. The quiet design of Pret, offered as a task chair or stool, supports users with a contoured, continuous mesh back and seat. Its lightweight frame and optional ribbon arms make for quick transitions between workstyles, all the while delivering personalized comfort with an integrated body balance mechanism. With the choice of three frame colors and five mesh options, Pret can subtly serve a space or stand out with a punch of color.