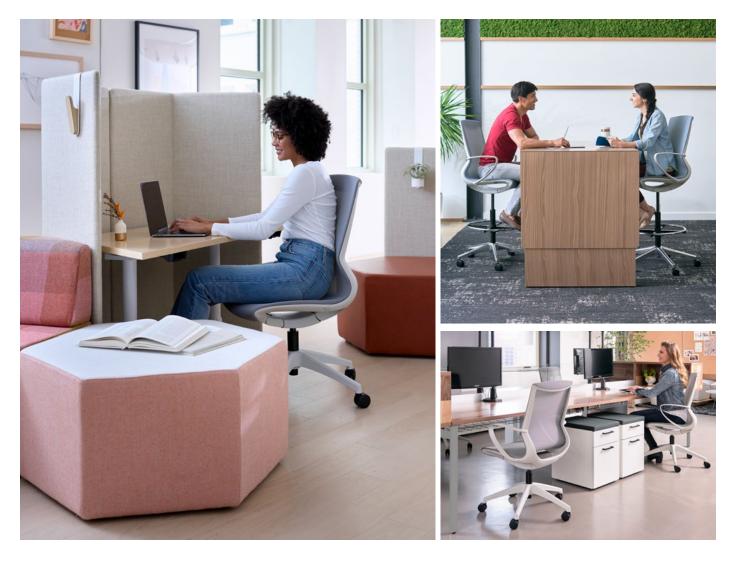

Extensive comfort and affordability should go hand-in-hand, and they do with Pret. The quiet design of Pret, offered as a task chair or stool, supports users with a contoured, continuous mesh back and seat. Its lightweight frame and optional ribbon arms make for quick transitions between workstyles, all the while delivering personalized comfort with an integrated body balance mechanism. With the choice of three frame colors and five mesh options, Pret can subtly serve a space or stand out with a punch of color.

## Thought starters





## Full product information

View or download the online price list for complete specification information and statement of line.