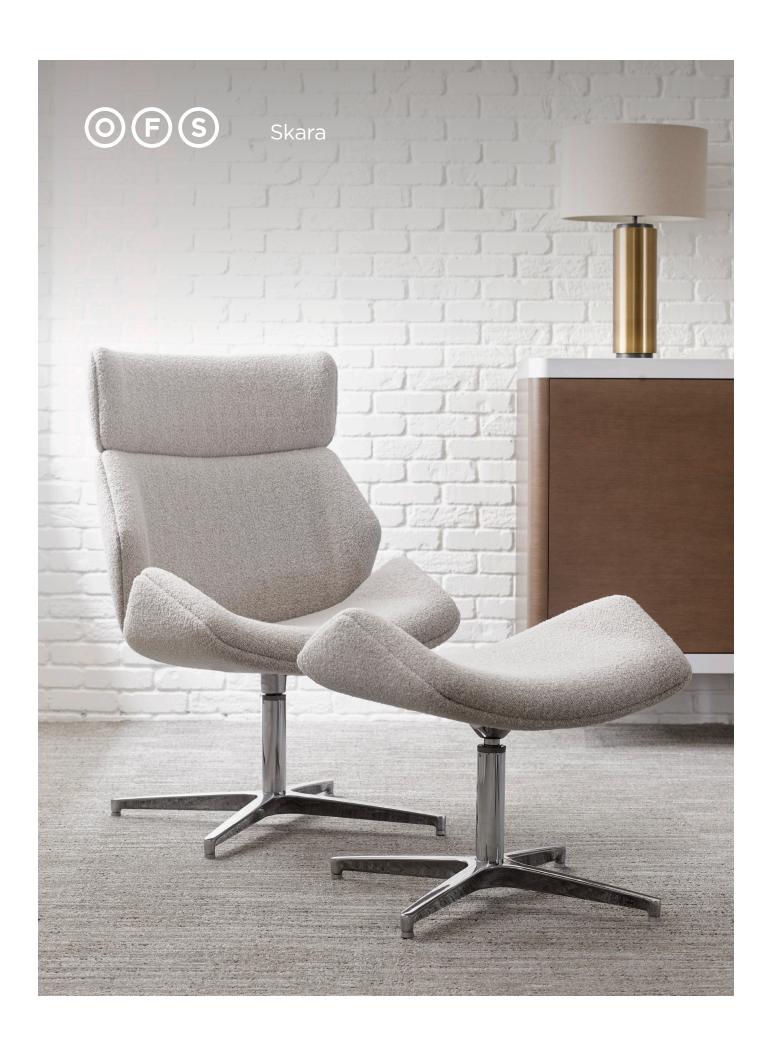

## Skara

With distinct exterior lines paired with softer interior forms, Skara scales architecture to a personal level. Its subtle flairs nestle users into a supportive, comfortable sit ideal for sharing spaces as well as respite areas that focus on self. Naturally welcoming with simple styling choices, Skara invites people to connect with each other and the cultural ambience around them.