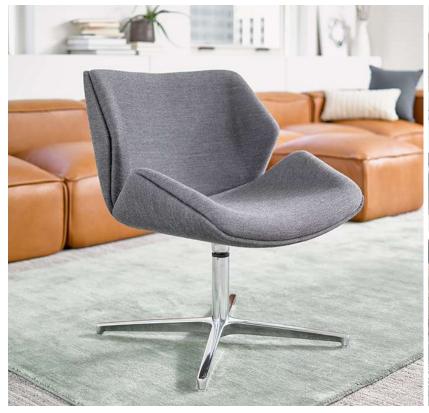

## Skara

With distinct exterior lines paired with softer interior forms, Skara scales architecture to a personal level. Its subtle flairs nestle users into a supportive, comfortable sit ideal for sharing spaces as well as respite areas that focus on self. Naturally welcoming with simple styling choices, Skara invites people to connect with each other and the cultural ambience around them.