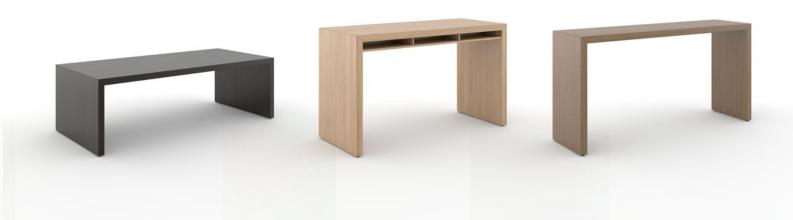

### Statement of line

Desk height table **KT-M7236KT** w72" d36" h29"

Counter height table **KT-M7236KTC** w72" d36" h36"

Standing height table **KT-M7236KTH** w72" d36" h42"

Height adjustable table **KT-W7236KTHA** w72" d36" h30-46"

End table **KT-W2020KET** w20" d20" h22"

Magazine table **KT-W4222KMT** w42" d22" h15"

Console table

KT-W4817KST

w48" d17" h28"

Shelf option

Mitered construction

The OFS Design Studio represents a collaborative effort of dynamic backgrounds and geographic origins among industrial design and engineering teammates with one thing in mind...people. Pencil sketches, 3D printed parts and rough prototypes serve