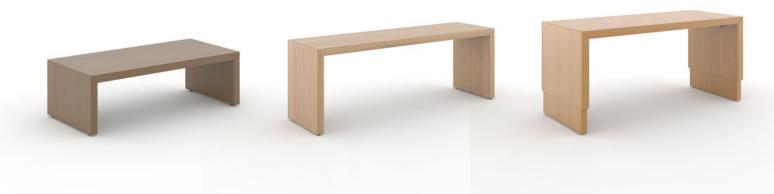

### Statement of line

Desk height table **KT-M7236KT** w72" d36" h29"

Counter height table **KT-M7236KTC** w72" d36" h36"

Standing height table **KT-M7236KTH** w72" d36" h42"

Height adjustable table **KT-W7236KTHA** w72" d36" h30-46"

End table **KT-W2020KET** w20" d20" h22"

Magazine table **KT-W4222KMT** w42" d22" h15"

Console table

KT-W4817KST

w48" d17" h28"

Shelf option

Mitered construction

The OFS Design Studio represents a collaborative effort of dynamic backgrounds and geographic origins among industrial design and engineering teammates with one thing in mind...people. Pencil sketches, 3D printed parts and rough prototypes serve