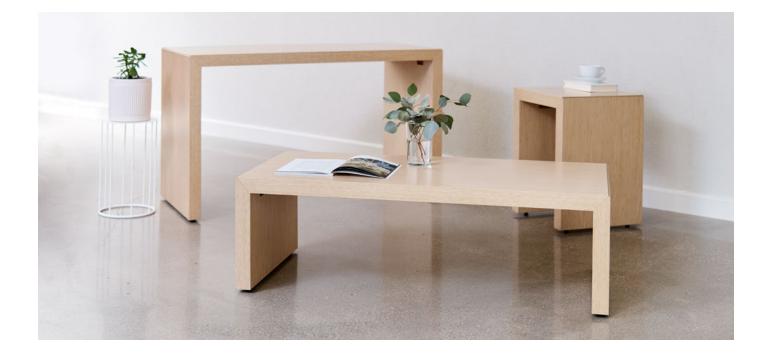

### Statement of line

Desk height table **KT-M7236KT** w72" d36" h29"

Counter height table **KT-M7236KTC** w72" d36" h36"

Standing height table **KT-M7236KTH** w72" d36" h42"

Height adjustable table **KT-W7236KTHA** w72" d36" h30-46"

End table **KT-W2020KET** w20" d20" h22"

Magazine table **KT-W4222KMT** w42" d22" h15"

Console table

KT-W4817KST

w48" d17" h28"

Shelf option

Mitered construction

The OFS Design Studio represents a collaborative effort of dynamic backgrounds and geographic origins among industrial design and engineering teammates with one thing in mind...people. Pencil sketches, 3D printed parts and rough prototypes serve