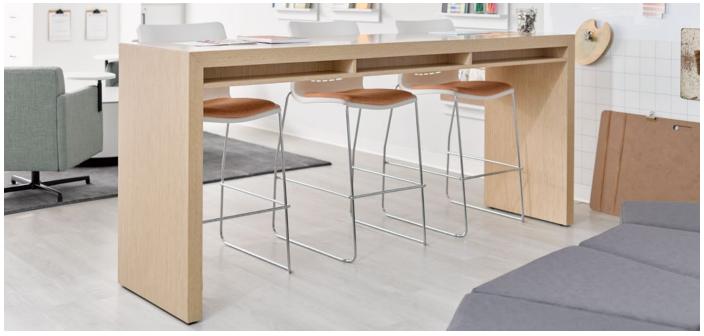

#### **Features**

- Mitered construction
- Wire management channel in end panels
- Veneer top 2.625" thickness
- TFL top 2.25" thickness
- Adjustable glides

#### Options

- Power cutout
- Shelf
- Veneer or laminate
- Height adjustable
- Variations of sizes available