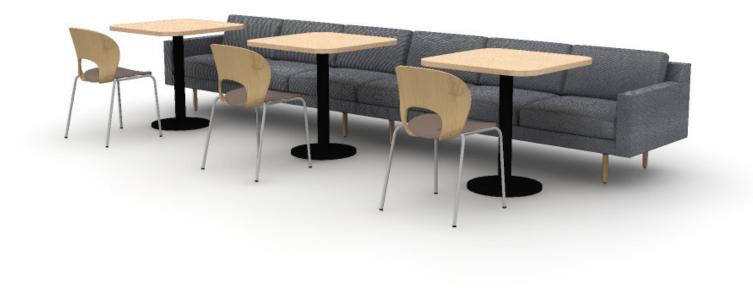

## T300136

Footprint: 13' x 7'

List Price: \$12,104

NOTE: THIS SPECIFICATION IS FOR BUDGET PURPOSES. LIST PRICE CAN VARY BASED ON MATERIAL AND OPTION SELECTIONS.

## # Qty Company Catalogue Part Number Description

| 1 | 3 | OFS | APP | A30SS    | Applause 30x30 Soft Square Top                  |
|---|---|-----|-----|----------|-------------------------------------------------|
| 2 | 1 | OFS | OST | 83143    | Rowen Sofa w/Single Arm, 81x29.75x28.75         |
| 3 | 1 | OFS | OST | 83143    | Rowen Sofa w/Single Arm, 81x29.75x28.75         |
| 4 | 1 | OFS | OST | 113038-2 | Zero Guest Chair 19.5x20.25x31.25, 2 per carton |
| 5 | 1 | OFS | OST | 113038   | Zero Guest Chair 19.5x20.25x31.25               |