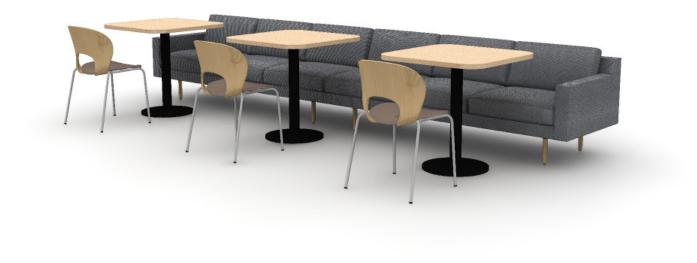

## T300136

Footprint: 13' x 7'

List Price: \$12,104

NOTE: THIS SPECIFICATION IS FOR BUDGET PURPOSES. LIST PRICE CAN VARY BASED ON MATERIAL AND OPTION SELECTIONS.

## # Qty Company Catalogue Part Number Description

| 1 | 3 | OFS | APP | A30SS    | Applause 30x30 Soft Square Top                  |
|---|---|-----|-----|----------|-------------------------------------------------|
| 2 | 1 | OFS | OST | 83143    | Rowen Sofa w/Single Arm, 81x29.75x28.75         |
| 3 | 1 | OFS | OST | 83143    | Rowen Sofa w/Single Arm, 81x29.75x28.75         |
| 4 | 1 | OFS | OST | 113038-2 | Zero Guest Chair 19.5x20.25x31.25, 2 per carton |
| 5 | 1 | OFS | OST | 113038   | Zero Guest Chair 19.5x20.25x31.25               |