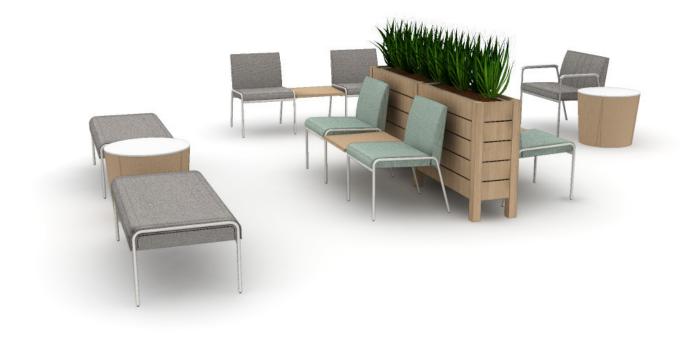

## T300262

Footprint: 17' x 16' List Price: \$25,865.00

NOTE: THIS SPECIFICATION IS FOR BUDGET PURPOSES. LIST PRICE

| Qty | Part Number  | Description                                       | List       | Ext. List  |
|-----|--------------|---------------------------------------------------|------------|------------|
| 3   | 1392-M       | Rule of Three 21x21x16.25 Middle Table            | \$509.00   | \$1,527.00 |
| 1   | 1392-OB      | Rule of Three 32.25x25x31.75 Bariatric Base Chair | \$1,499.00 | \$1,499.00 |
| 2   | 1393-C       | Rule of Three, 23.5x25x31.75, Armless Base Chair  | \$1,069.00 | \$2,138.00 |
| 4   | 1393-C       | Rule of Three, 23.5x25x31.75, Armless Base Chair  | \$1,069.00 | \$4,276.00 |
| 2   | 391-B48      | Rule of Three 48x24x18.5 Armless Bench            | \$1,670.00 | \$3,340.00 |
| 2   | 810-24RDT-20 | X&O Tables 24x24x20 Tapered, Cylinder Table       | \$4,254.00 | \$8,508.00 |
| 1   | OB-8434PB    | Planter Box - 84" x 14" x 34"                     | \$4,577.00 | \$4,577.00 |
|     |              |                                                   |            |            |