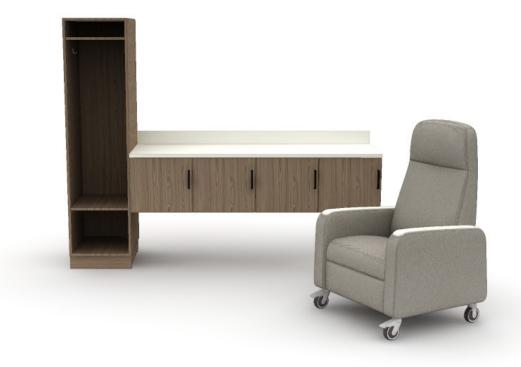

## T300338-0

Footprint: 9' x 7' List Price: \$9,606.00

NOTE: THIS SPECIFICATION IS FOR BUDGET PURPOSES. LIST PRICE

| Qty | Part Number   | Description                                                         | List       | Ext. List  |
|-----|---------------|---------------------------------------------------------------------|------------|------------|
| 1   | MM-7224TWBS   | 72x24.5x5 Solid Surface Worksurface with Backsplash, Mile Marker    | \$2,244.00 | \$2,244.00 |
| 1   | MM-418TR      | 18"W Toe Kick Rail                                                  | \$100.00   | \$100.00   |
| 1   | MM-182472SC   | 18x23.5x72 Single Storage Cabinet Open, Mile Marker                 | \$1,099.00 | \$1,099.00 |
| 4   | MM-182416HBCD | 18x24.25x16 Single Wall Hanging Base Cabinet with Door, Mile Marker | \$650.00   | \$2,600.00 |
| 1   | 1607-CA       | Knack, 31.5x34.25x47, with Casters                                  | \$3,563.00 | \$3,563.00 |
|     |               |                                                                     |            |            |