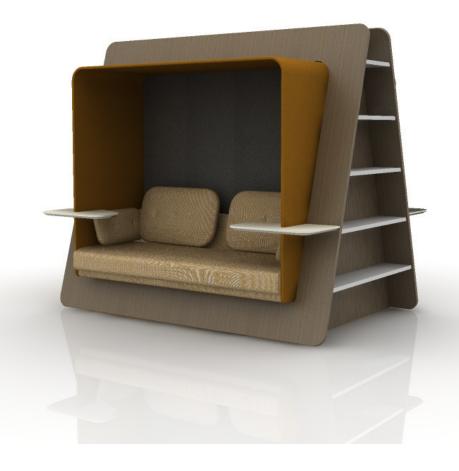

## T300359

Footprint: 7' x 6'

List Price: \$42,439.00

NOTE: THIS SPECIFICATION IS FOR BUDGET PURPOSES. LIST PRICE

CAN VARY BASED ON MATERIAL AND OPTION SELECTIONS.

| Qty | Part Number | Description                                                              | List        | Ext. List   |
|-----|-------------|--------------------------------------------------------------------------|-------------|-------------|
| 1   | 892S        | LeanTo, 51.75" x 8.8125" x 74.875", Double End Shelf, 5 fixed shelves    | \$2,427.00  | \$2,427.00  |
| 2   | 89342       | LeanTo, 67x31.25x67, DOUBLE, w/ uph base and unfinished outer back panel | \$16,923.00 | \$33,846.00 |
| 2   | 89P1        | LeanTo, Small Pillow                                                     | \$435.00    | \$870.00    |
| 2   | 89T1        | LeanTo, 22.289x14.842x1, Work Tablet                                     | \$1,324.00  | \$2,648.00  |
| 2   | 89T1        | LeanTo, 22.289x14.842x1, Work Tablet                                     | \$1,324.00  | \$2,648.00  |
|     |             |                                                                          |             |             |