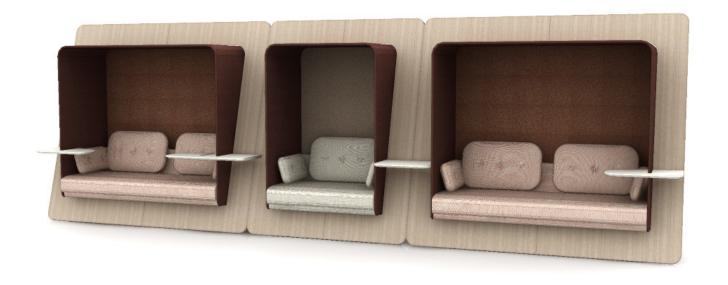

## T300361-0

Footprint: 19' x 3' List Price: \$51,055.00

NOTE: THIS SPECIFICATION IS FOR BUDGET PURPOSES. LIST PRICE

| Qty | Part Number | Description                                                                     | List        | Ext. List   |
|-----|-------------|---------------------------------------------------------------------------------|-------------|-------------|
| 1   | 89T1        | LeanTo, 22.289x14.842x1, Work Tablet                                            | \$1,324.00  | \$1,324.00  |
| 1   | 89T1        | LeanTo, 22.289x14.842x1, Work Tablet                                            | \$1,324.00  | \$1,324.00  |
| 2   | 89P1        | LeanTo, Small Pillow                                                            | \$482.00    | \$964.00    |
| 4   | 89P1        | LeanTo, Small Pillow                                                            | \$482.00    | \$1,928.00  |
| 1   | 89GT1       | LeanTo, 14.842x1, Ganging Work Tablet                                           | \$1,482.00  | \$1,482.00  |
| 1   | 89GS        | LeanTo, 18.25x14.842x1, Ganging Shelf                                           | \$1,256.00  | \$1,256.00  |
| 2   | 89342       | LeanTo, 67x31.25x67, DOUBLE, w/ uph base and unfinished outer back panel        | \$15,951.00 | \$31,902.00 |
| 1   | 89041       | LeanTo, 40.5x31.25x67, SINGLE, w/ laminate base and unfinished outer back panel | \$10,875.00 | \$10,875.00 |