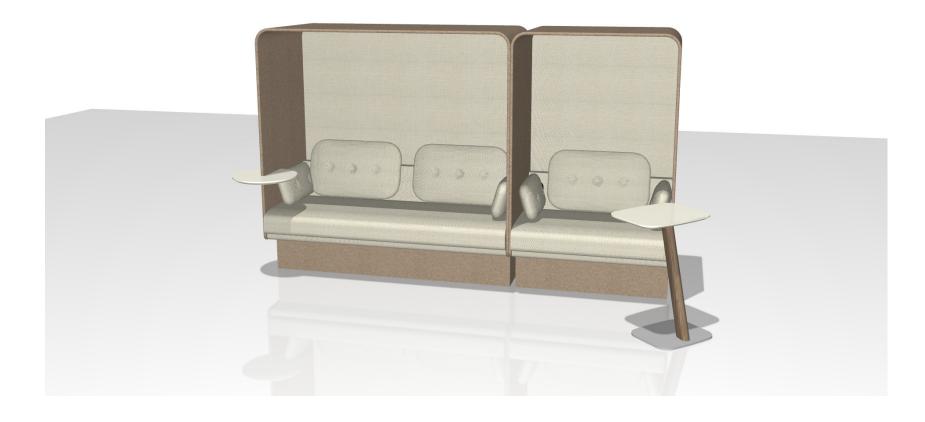

## T300363

Footprint: 11' x 5' List Price: \$27,035.00

NOTE: THIS SPECIFICATION IS FOR BUDGET PURPOSES. LIST PRICE

| Qty | Part Number | Description                                                               | List           | Ext. List      |
|-----|-------------|---------------------------------------------------------------------------|----------------|----------------|
| 4   | OOTD        | LeanTe 47v47v4 Tablet Davind                                              | <b>#040.00</b> | <b>#049.00</b> |
| ı   | 89TR        | LeanTo, 17x17x1, Tablet Round                                             | \$918.00       | \$918.00       |
| 4   | 89P1        | LeanTo, Small Pillow                                                      | \$473.00       | \$1,892.00     |
| 1   | 89342       | LeanTo, 67x31.25x67, DOUBLE, w/ uph base and unfinished outer back panel  | \$12,865.00    | \$12,865.00    |
| 1   | 89341       | LeanTo, 40.5x31.25x67, SINGLE, w/ uph base and unfinshed outer back panel | \$9,730.00     | \$9,730.00     |
| 1   | 82T2015     | Heya, 20x19x27 Pull Up Table                                              | \$1,630.00     | \$1,630.00     |
|     |             |                                                                           |                |                |