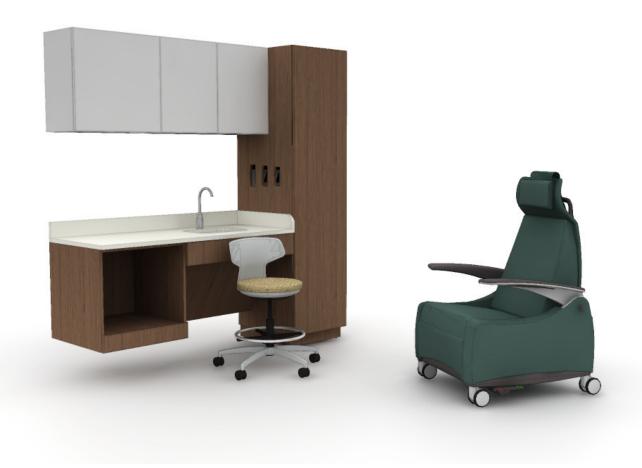

## T300436

Footprint: 8' x 9'

List Price: \$18,856.00

NOTE: THIS SPECIFICATION IS FOR BUDGET PURPOSES. LIST PRICE

CAN VARY BASED ON MATERIAL AND OPTION SELECTIONS.

| Qty | Part Number    | Description                                                                             | List       | Ext. List  |
|-----|----------------|-----------------------------------------------------------------------------------------|------------|------------|
| 1   | MM-6024TWBS    | 60x24.5x5 Solid Surface Worksurface with Backsplash, Mile Marker                        | \$5,020.00 | \$5,020.00 |
| 1   | MM-362433ADA   | 36x24.25x33 ADA Sink Cabinet, Mile Marker                                               | \$1,041.00 | \$1,041.00 |
| 1   | MM-361424UCD   | 36x14x24 Double Upper Cabinet with Doors, Mile Marker                                   | \$890.00   | \$890.00   |
| 1   | MM-242424HBCP  | 24x24.25x24 Single Wall Hanging Base Cabinet w/Pullout Shelf Pullout Shelf, Mile Marker | \$1,040.00 | \$1,040.00 |
| 1   | MM-241424UCD   | 24x14x24 Single Upper Cabinet with Doors, Mile Marker                                   | \$652.00   | \$652.00   |
| 1   | MM-212484SCDGB | 21x24.25x84 Flat Top Storage Cabinet with Door and Glove Box                            | \$2,094.00 | \$2,094.00 |
| 1   | 9200-R         | Lasata 32.75x34.5x49.75 Patient Recliner                                                | \$7,378.00 | \$7,378.00 |
| 1   | 2500-B         | Stray Lab Physician's Stool with Back, 26x26x28-33                                      | \$741.00   | \$741.00   |