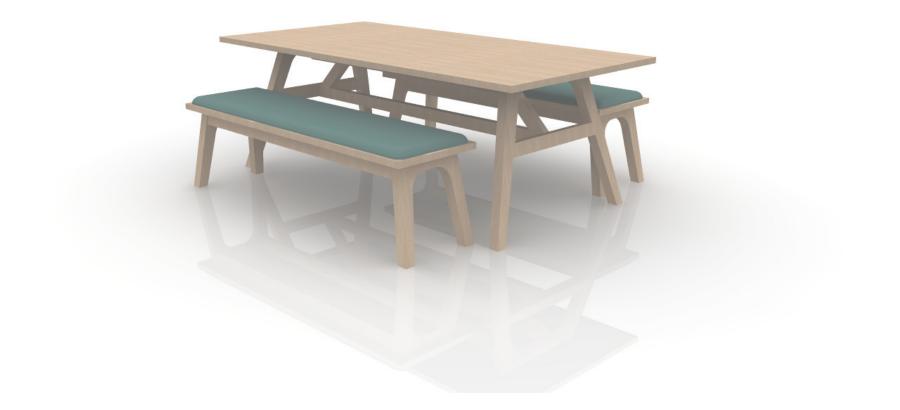

## T400015

Footprint: 7' x 6' List Price: \$12,611.00 NOTE: THIS SPECIFICATION IS FOR BUDGET PURPOSES. LIST PRICE CAN VARY BASED ON MATERIAL AND OPTION SELECTIONS.

## OFS

| Qty | Part Number | Description                                 | List       | Ext. List  |
|-----|-------------|---------------------------------------------|------------|------------|
| 2   | RF-6317SC   | Riff NIC Bench Seat Cushion, 63x17x1.5      | \$519.00   | \$1,038.00 |
| 2   | RF-6418BST  | Riff NIC Bench Seats 2, 64x18x20            | \$2,695.00 | \$5,390.00 |
| 1   | RF-8442TBL  | Riff NIC Desk Height Table 4 legs, 84x42x29 | \$6,183.00 | \$6,183.00 |
|     |             |                                             |            |            |

Total \$12,611.00