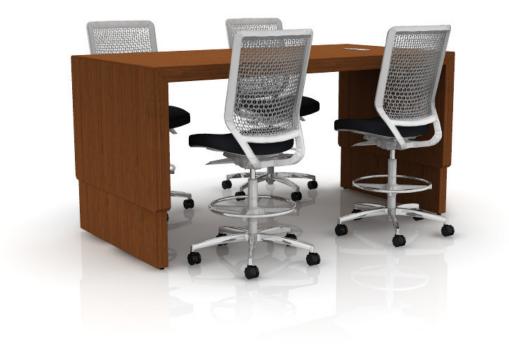

## T400070

Footprint: 7' x 6'

List Price: \$17,262.00

NOTE: THIS SPECIFICATION IS FOR BUDGET PURPOSES. LIST PRICE

CAN VARY BASED ON MATERIAL AND OPTION SELECTIONS.

Image Key: OfsTopDownImage

| Qty | Part Number  | Description                                                                      | List        | Ext. List   |
|-----|--------------|----------------------------------------------------------------------------------|-------------|-------------|
| 4   | 3619E        | Genus, High Back Stool, Counter/Bar Height, Elastomer Back & Upholstered Seat    | \$995.00    | \$3,980.00  |
| 1   | KT-W8442KTHA | Kintra 84"W x 42"D x 30"H Adjustable Height Table                                | \$12,502.00 | \$12,502.00 |
| 1   | PS-88W       | White, 10 Foot Cord, (1) Power Outlet, (1) USB Charging Port, Blue Tooth Speaker | \$780.00    | \$780.00    |
|     |              |                                                                                  |             |             |