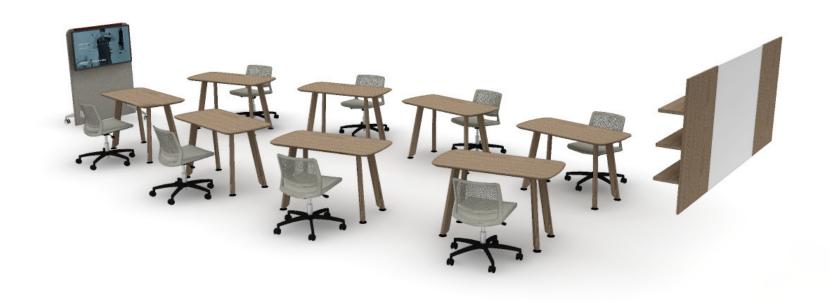

## T400121

Footprint: 31' x 13' List Price: \$24,313.00

NOTE: THIS SPECIFICATION IS FOR BUDGET PURPOSES. LIST PRICE

CAN VARY BASED ON MATERIAL AND OPTION SELECTIONS.

| Qty | Part Number   | Description                                                     | List       | Ext. List   |
|-----|---------------|-----------------------------------------------------------------|------------|-------------|
| 8   | 3805          | Genus, Light Task Chair                                         | \$412.00   | \$3,296.00  |
| 8   | 82RT4824      | Heya, 1 Seats 48x24x29 Desk Height Rectangular Table            | \$1,932.00 | \$15,456.00 |
| 1   | 82SS4155U     | Heya 41x26.5x55.5 Upholstered Media Screen                      | \$2,415.00 | \$2,415.00  |
| 1   | CC-W42108WPSM | Intermix 108x8.75x42 Wall Panel w Shelves, Optional Markerboard | \$3,146.00 | \$3,146.00  |
|     |               |                                                                 |            |             |