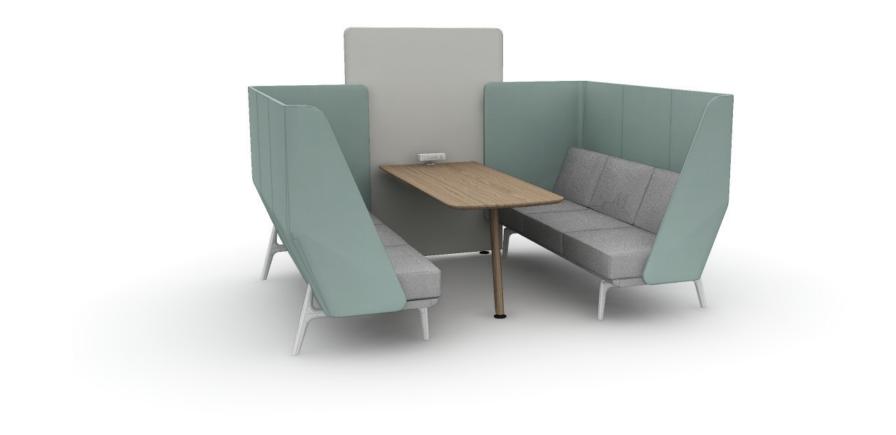

## T400156

Footprint: 13' x 8' List Price: \$16,390.00 NOTE: THIS SPECIFICATION IS FOR BUDGET PURPOSES. LIST PRICE

## T400156

## OFS

| Qty | Part Number | Description                                                                                             | List        | Ext. List   |
|-----|-------------|---------------------------------------------------------------------------------------------------------|-------------|-------------|
| 1   | PS-63W      | White power supply (3) 15 amp outlets (2) 2.1 amp USB charging port (1) open data port, 10' cord length | \$449.00    | \$449.00    |
| 1   | 82B43U-H    | Heya 102.5x84.75x68.75 Triple Booth Armless w/ Partial Surround, Upholstered Trim Rail                  | \$14,876.00 | \$14,876.00 |
| 1   | 82T72       | Heya 72x29.5x27.5 Top and Base for Triple Booth (Armless)                                               | \$1,065.00  | \$1,065.00  |
|     |             |                                                                                                         |             |             |